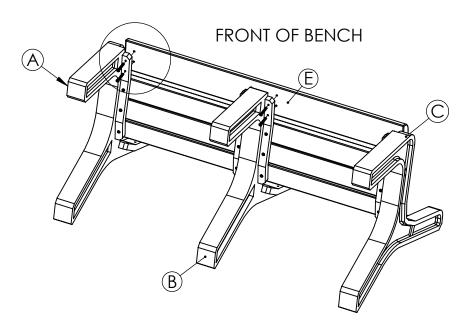

### STEP 3 Seat Assembly

- With the bench still on its back, lay the Front/Top Plastic Seat Board (E) onto the Bench Ends (A,B,C)
- Align the marks in the Plastic Seat Board (E) with the predrilled holes in the Bench Ends (A,B,C)
- Secure the three Plastic Seat Boards (F) with the #12 x 2 screws (D) to the Bench Ends (A,B,C)