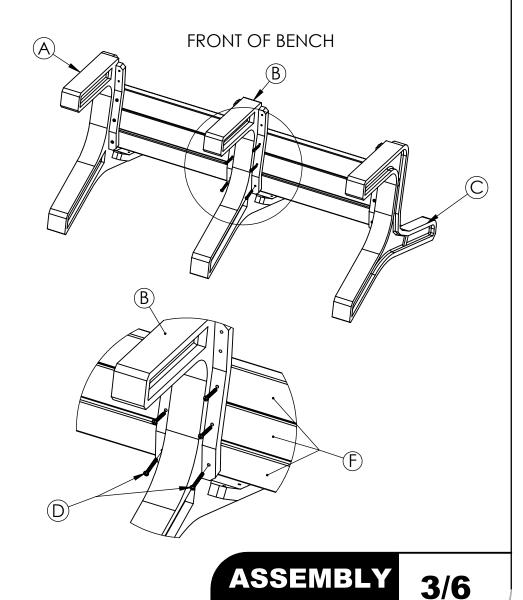

#### STEP 1 Seat Assembly

- Lay Left Bench End (A) and Right Bench End (C) on its back with the front legs pointing up
- Lay a Plastic Seat Board (F) over the bench ends (A & C) closest to the rear leg on the seat
- Align the marks in the Plastic Seat Board (F) with the predrilled holes in the Bench Ends (A & C)
- Secure the Plastic Seat Board (F) with the #12 x 2 screws (D)
- Repeat for 2 more Plastic Seat Boards (F) starting at the rear and working toward the front

FRONT OF BENCH А F

### STEP 2 Seat Assembly

- With the bench still on its back, lay the Center Bench End (B) onto Plastic Seat Boards (F)
- Align the marks in the Plastic Seat Board (F) with the predrilled holes in the Center Bench End (B)
  Secure the three Plastic Seat Boards (F) with the
  - Secure the three Plastic Seat Boards (F) with the #12 x 2 screws (D) to the Center Bench End (B)