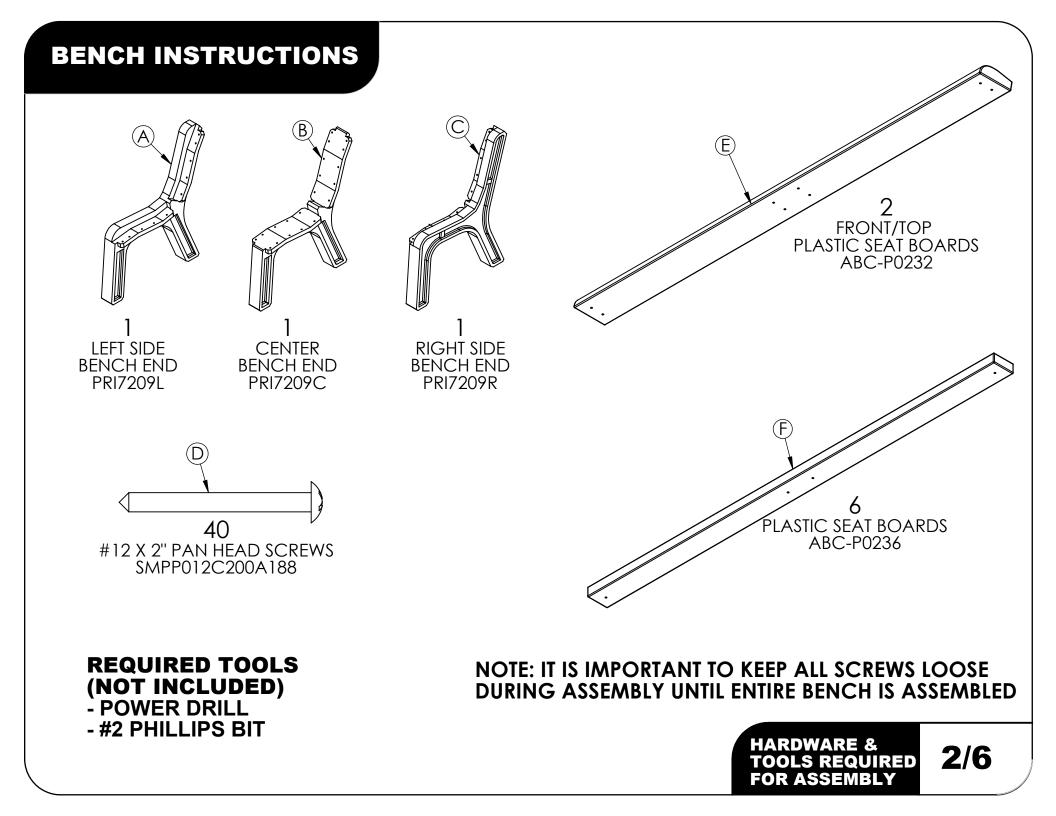

## **BENCH INSTRUCTIONS**

#### STEP 1 Seat Assembly

- Lay Left Bench End (A) and Right Bench End (C) on its back with the front legs pointing up
- Lay a Plastic Seat Board (F) over the bench ends (A & C) closest to the rear leg on the seat
- Align the marks in the Plastic Seat Board (F) with the predrilled holes in the Bench Ends (A & C)
- Secure the Plastic Seat Board (F) with the #12 x 2 screws (D)
- Repeat for 2 more Plastic Seat Boards (F) starting at the rear and working toward the front

FRONT OF BENCH А F

### STEP 2 Seat Assembly

- With the bench still on its back, lay the Center Bench End (B) onto Plastic Seat Boards (F)
- Align the marks in the Plastic Seat Board (F) with the predrilled holes in the Center Bench End (B)
  Secure the three Plastic Seat Boards (F) with the
  -