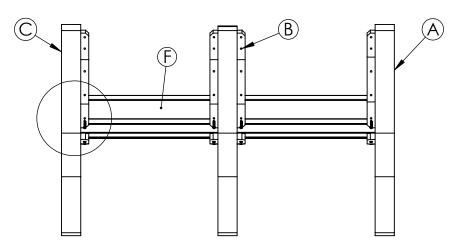

### STEP 2 Seat Assembly

- With the bench still on its back, lay the Center Bench End (B) onto Plastic Seat Boards (F)
- Align the marks in the Plastic Seat Board (F) with the predrilled holes in the Center Bench End (B)
  Secure the three Plastic Seat Boards (F) with the
  - Secure the three Plastic Seat Boards (F) with the #12 x 2 screws (D) to the Center Bench End (B)