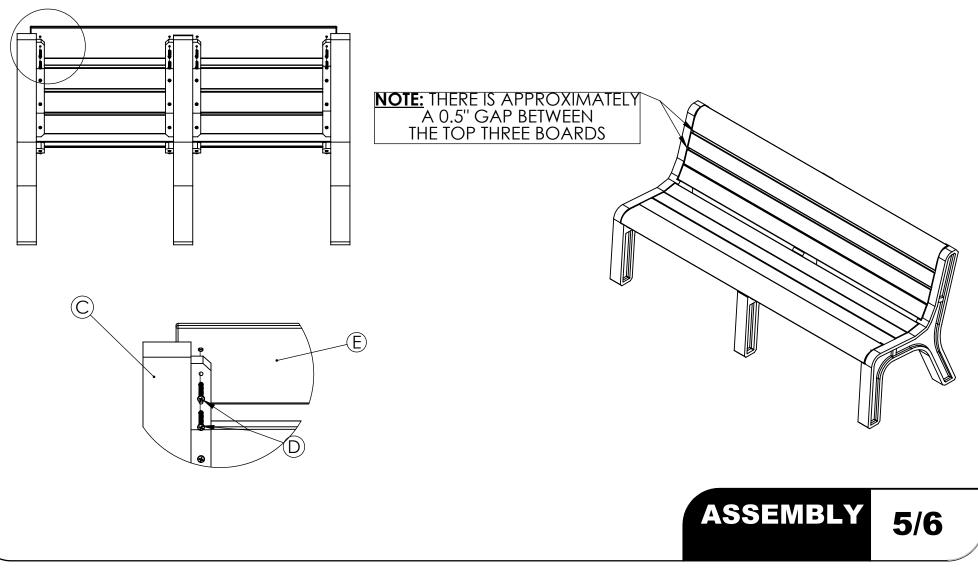

#### **STEP 5** Back Assembly

- ٠
- Lay a Front/Top Plastic Seat Board (E) over the bench ends (A,B,C) at the top of the bench Align the marks in the Front/Top Plastic Seat Board (F) with the predrilled holes in the Bench Ends (A,B,C) Secure the Front/Top Plastic Seat Board (F) with the #12 x 2 screws (D) ٠
- ٠