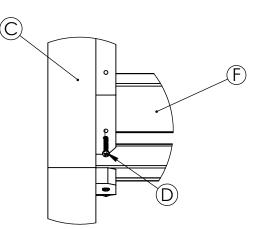

#### STEP 1 Seat Assembly

- Lay Left Bench End (A) and Right Bench End (C) on its back with the front legs pointing up
- Lay a Plastic Seat Board (F) over the bench ends (A & C) closest to the rear leg on the seat
- Align the marks in the Plastic Seat Board (F) with the predrilled holes in the Bench Ends (A & C)
- Secure the Plastic Seat Board (F) with the #12 x 2 screws (D)
- Repeat for 2 more Plastic Seat Boards (F) starting at the rear and working toward the front