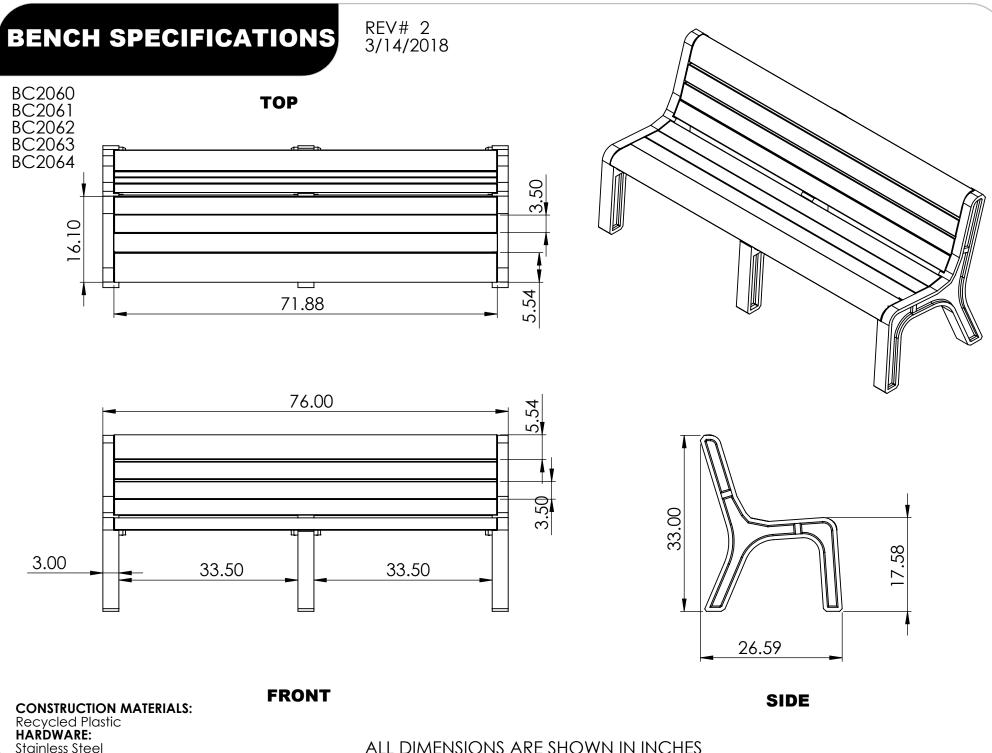

e #12 x 2 screws (D) to the Bench Ends (A,B,C)





## **STEP 4** Back Assembly

- Turn bench upright
- Lay a Plastic Seat Board (F) over the bench ends (A,B,C) closest to the seat
- Align the marks in the Plastic Seat Board (F) with the predrilled holes in the Bench Ends (A,B,C)
- Secure the Plastic Seat Board (F) with the #12 x 2 screws (D)
- Repeat for 2 moré Plastic Seat Boards (F) starting at the seat and working toward the top





ASSEMBLY 4/6

## **BENCH INSTRUCTIONS**

#### **STEP 5** Back Assembly

- ٠
- Lay a Front/Top Plastic Seat Board (E) over the bench ends (A,B,C) at the top of the bench Align the marks in the Front/Top Plastic Seat Board (F) with the predrilled holes in the Bench Ends (A,B,C) Secure the Front/Top Plastic Seat Board (F) with the #12 x 2 screws (D) ٠
- ٠





ALL DIMENSIONS ARE SHOWN IN INCHES