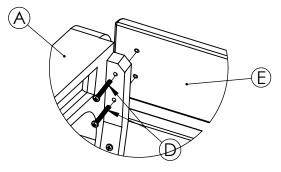

### STEP 3 Seat Assembly

- With the bench still on its back, lay the Front/Top Plastic Seat Board (E) onto the Bench Ends (A,B,C)
- Align the marks in the Plastic Seat Board (E) with the predrilled holes in the Bench Ends (A,B,C)
- Secure the three Plastic Seat Boards (F) with the #12 x 2 screws (D) to the Bench Ends (A,B,C)