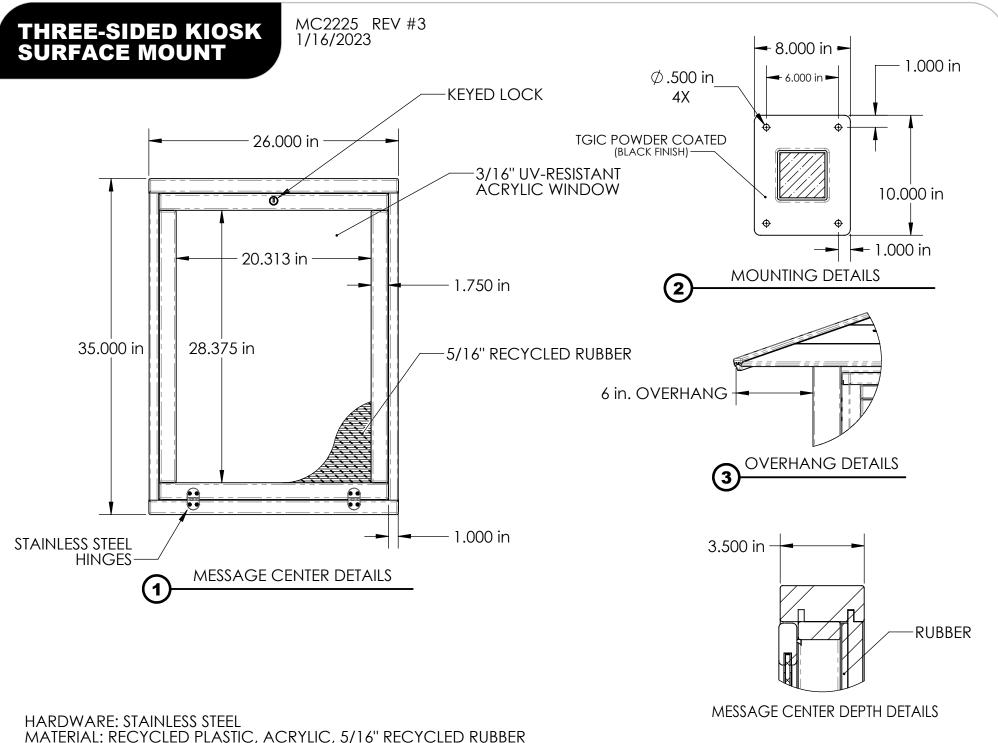

dboard underneath the edge of the roof (C)
- Move the blocks to the base of the frame assembly
- Attach the mounting bases (J)using two 1/4" x 1-1/2" lag screws(F) and two 1/4" flat washers (H) per mounting base (j)



#### Surface Mount

- Stand the assembly upright and place in desired location
- Mark the hole locations on the ground
  Use the approiate mounting hardware for your
  location and secure the frame assembly to the ground



STEP 5 **MOUNT** 

### 3 SIDED KIOSK **INSTRUCTIONS**

#### Attach Message Centers

- Set a message center (B) into the frame assembly Insert four 1/4" x 3-1/2" lag screws (G) and 1/4" flat washer (H) through the guide holes in the top and bottom of the message center (B)
  Tighten and repeat for the other two message centers







**FRONT** 

**TOP**