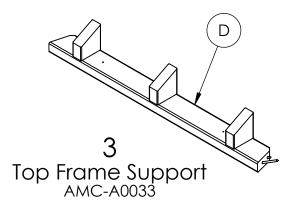

## 3 SIDED KIOSK INSTRUCTIONS

Attach second frame supports

Attach second post

Inside Corner

A

STEP 2 ATTACH SECOND FRAME SUPPORTS

5/9