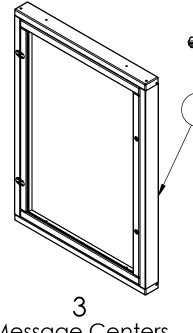

#### Attach Message Centers

- Set a message center (B) into the frame assembly Insert four 1/4" x 3-1/2" lag screws (G) and 1/4" flat washer (H) through the guide holes in the top and bottom of the message center (B)
  Tighten and repeat for the other two message centers