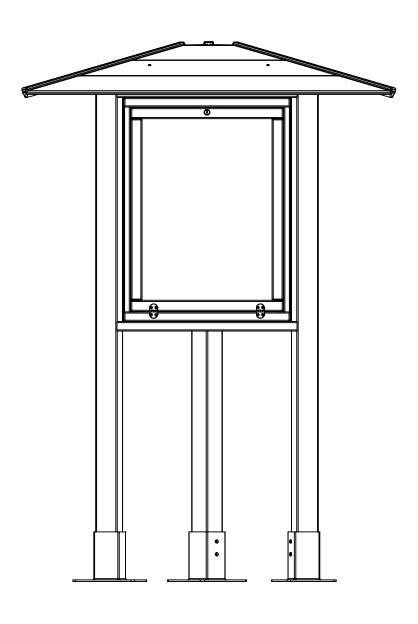

MC3225 REV #3 1/16/2023



## 3 SIDED KIOSK INSTRUCTIONS



3 4 x 4 Posts AMC-P0097



Message Centers AMC-A0034







Roof AMC-A0035

COMPONENTS & TOOLS REQUIRED FOR ASSEMBLY

### 3 SIDED KIOSK INSTRUCTIONS



18 1/4" x 1-1/2" Lag Screws HLAG025C150188





24 1/4" x 3-1/2" Lag Screws HLAG025C350188



42 1/4" Flat Washers WUSS025WAS188



#8 x 1-5/8" Flat Head Screws DSSF010C400188

## **REQUIRED TOOLS** (NOT INCLUDED) 1 - 7/16" SOCKET

- 1 SCREW GUN
- 1 LEVEL
- 1 #2 SQUARE DRIVE

# 3 SIDED KIOSK INSTRUCTIONS Pockets always face down 1-1/2" Lag screw always in inside corner Outside Corner **(** 0 Inside Corner Inside Corner 0 **Outside Corner** Posts are marked with guide holes



## 3 SIDED KIOSK INSTRUCTIONS

Attach second frame supports



Attach second post

Inside Corner

A

STEP 2 ATTACH SECOND FRAME SUPP