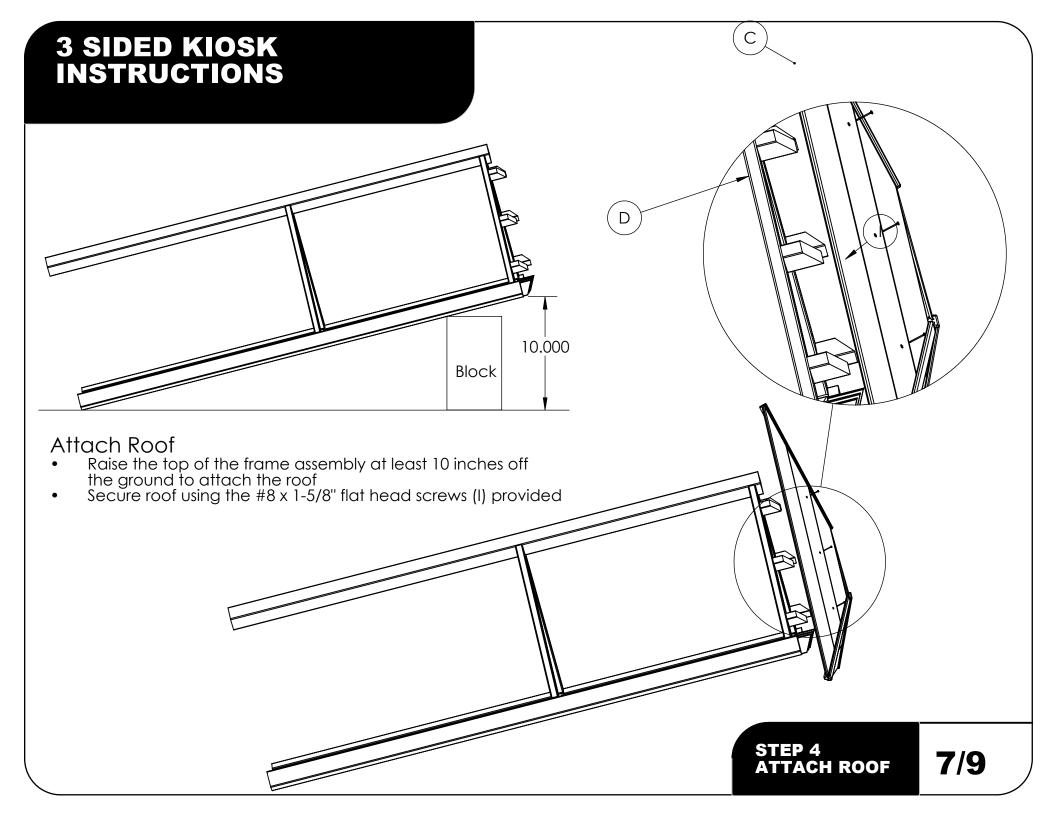

#### Surface Mount

- Place a piece of cardboard underneath the edge of the roof (C)
- Move the blocks to the base of the frame assembly
- Attach the mounting bases (J)using two 1/4" x 1-1/2" lag screws(F) and two 1/4" flat washers (H) per mounting base (j)