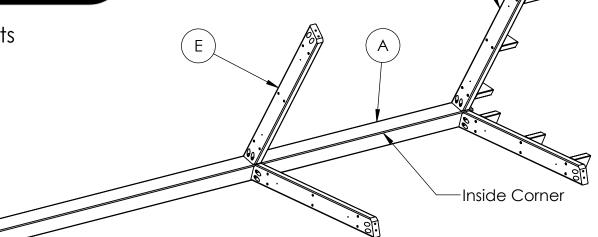

## 3 SIDED KIOSK INSTRUCTIONS

Attach second frame supports

Attach second post

Inside Corner

A

STEP 2 ATTACH SECOND FRAME SUPPORTS

5/9