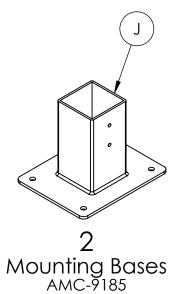

#### Surface Mount

- Place a piece of cardboard underneath the edge of the roof (C)
- Move the blocks to the base of the frame assembly
- Attach the mounting bases (J)using two 1/4" x 1-1/2" lag screws(F) and two 1/4" flat washers (H) per mounting base (j)