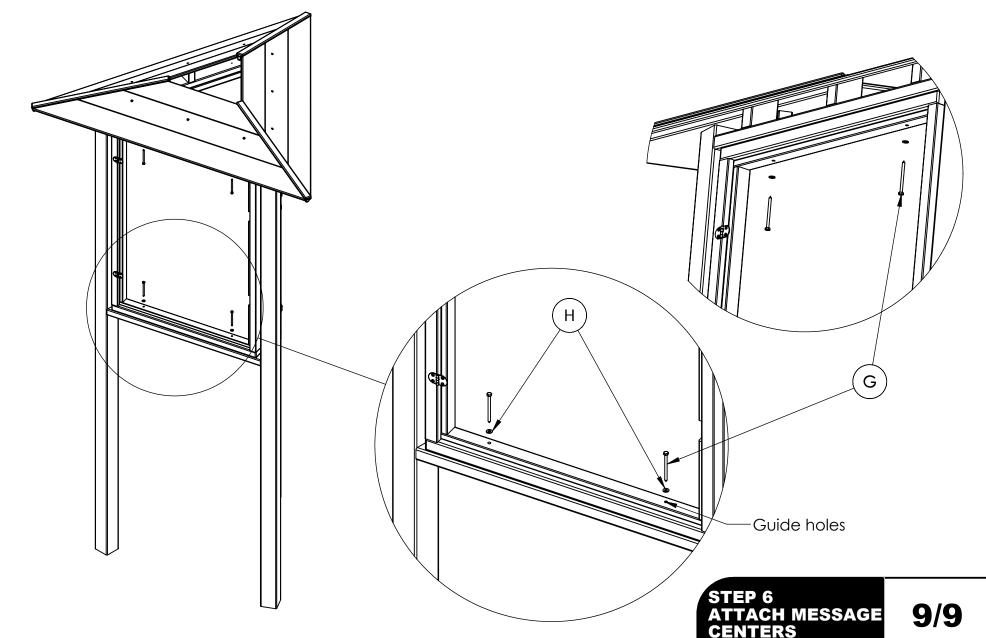

#### Attach Message Centers

- Set a message center (B) into the frame assembly Insert four 1/4" x 3-1/2" lag screws (G) and 1/4" flat washer (H) through the guide holes in the top and bottom of the message center (B)
  Tighten and repeat for the other two message centers