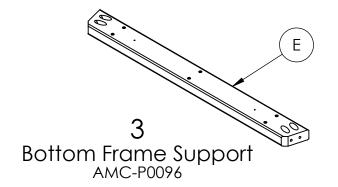

## 3 SIDED KIOSK INSTRUCTIONS

Attach second frame supports

Attach second post

Inside Corner

A

STEP 2 ATTACH SECOND FRAME SUPPORTS

5/9