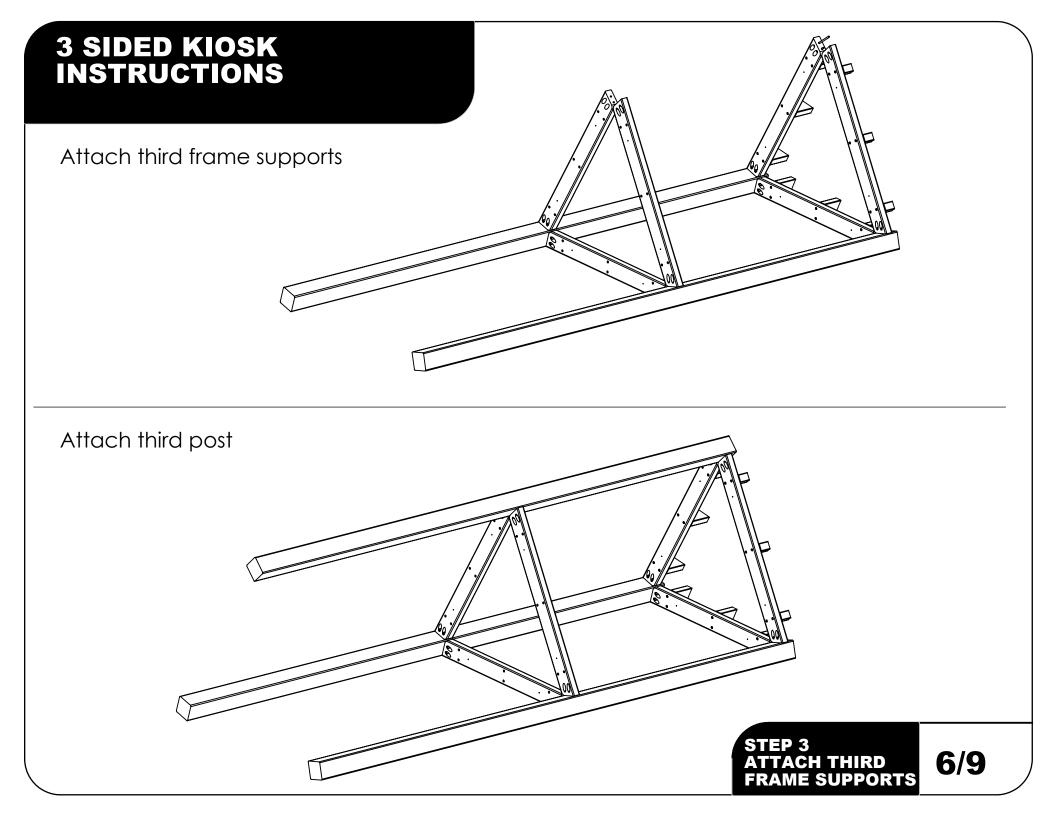

## 3 SIDED KIOSK INSTRUCTIONS

Attach second frame supports

Attach second post

Inside Corner

A

STEP 2 ATTACH SECOND FRAME SUPPORTS

5/9