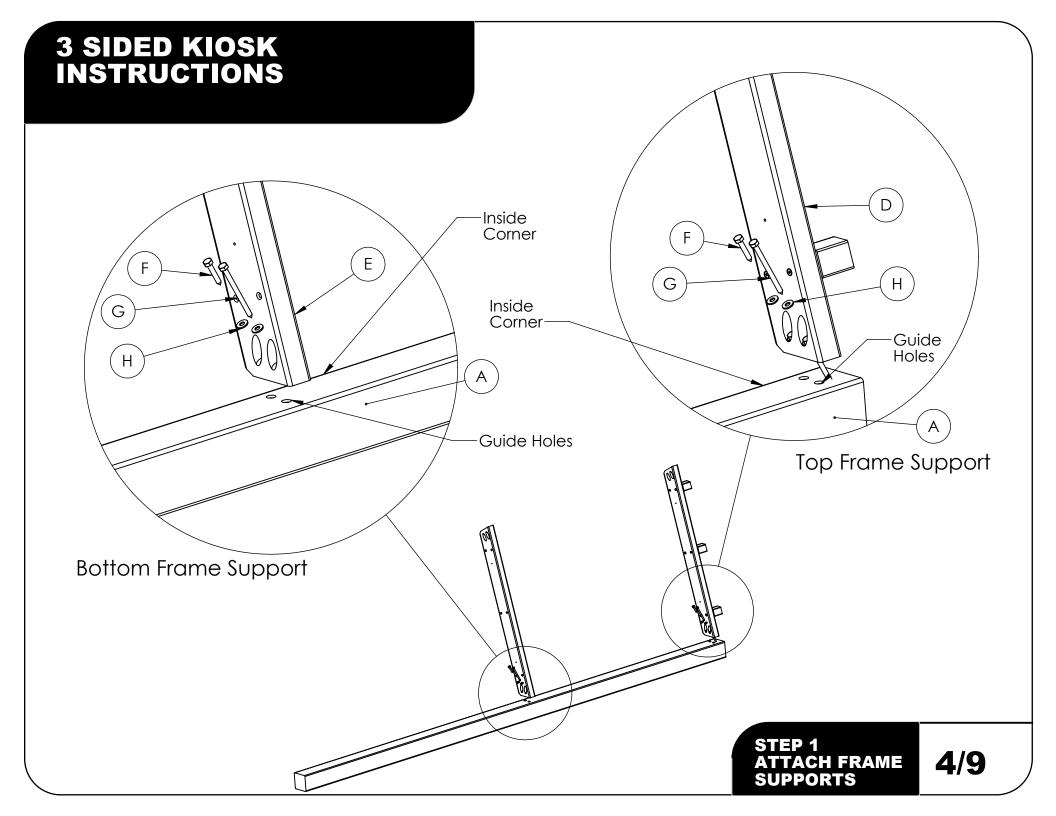

# 3 SIDED KIOSK INSTRUCTIONS Pockets always face down 1-1/2" Lag screw always in inside corner Outside Corner **(** 0 Inside Corner Inside Corner 0 **Outside Corner** Posts are marked with guide holes