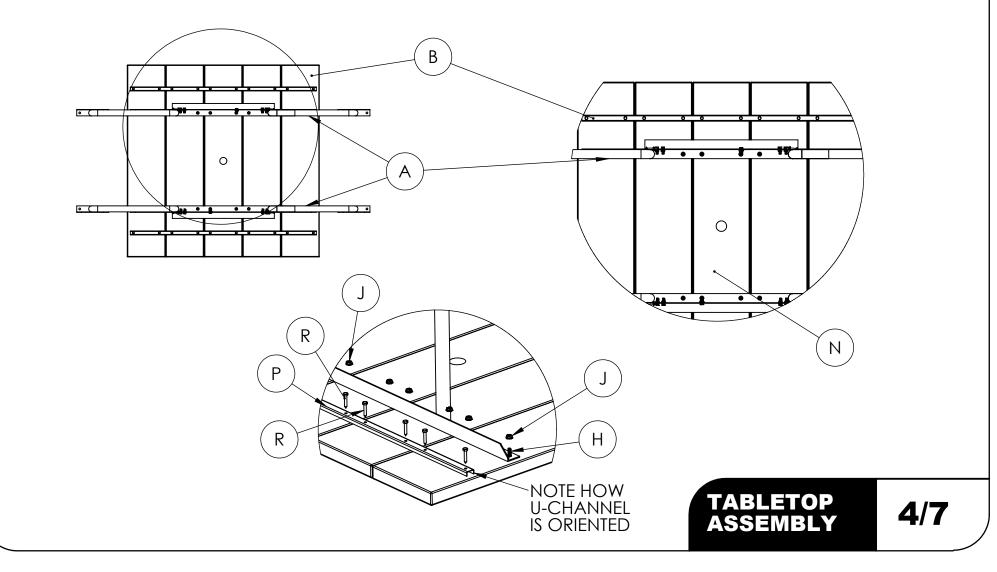

ABM5120 (WHEELCHAIR ACCESSIBLE WITH UMBRELLA HOLE) ABM5121 (WHEELCHAIR ACCESSIBLE NO UMBRELLA HOLE) REV. 1 9/5/2024

**STEP 1:** Tabletop Assembly

- •
- Lay 4 boards (B) face down on a flat, clean surface Place the board with the predrilled umbrella hole (N) in the center Insert twenty 2-1/2" x 5/16" carriage bolts (H) thru the face of the boards (B) Place end supports (A) over bolts and hand tighten with 5/16" flange nuts (J) •
- ٠
- ٠
- Place U-channels (P) over the holes 6" from each end as shown. Attach using (20) 1/4" x 1-1/2" lag screws (R). Don't fully tighten until the end. ٠