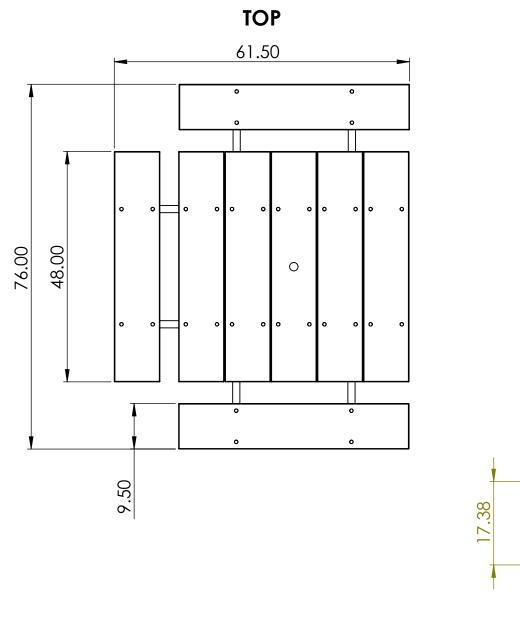

### SQUARE TABLE SPECIFICATIONS ABM5120 & 5121

#### ALL DIMENSIONS ARE SHOWN IN INCHES