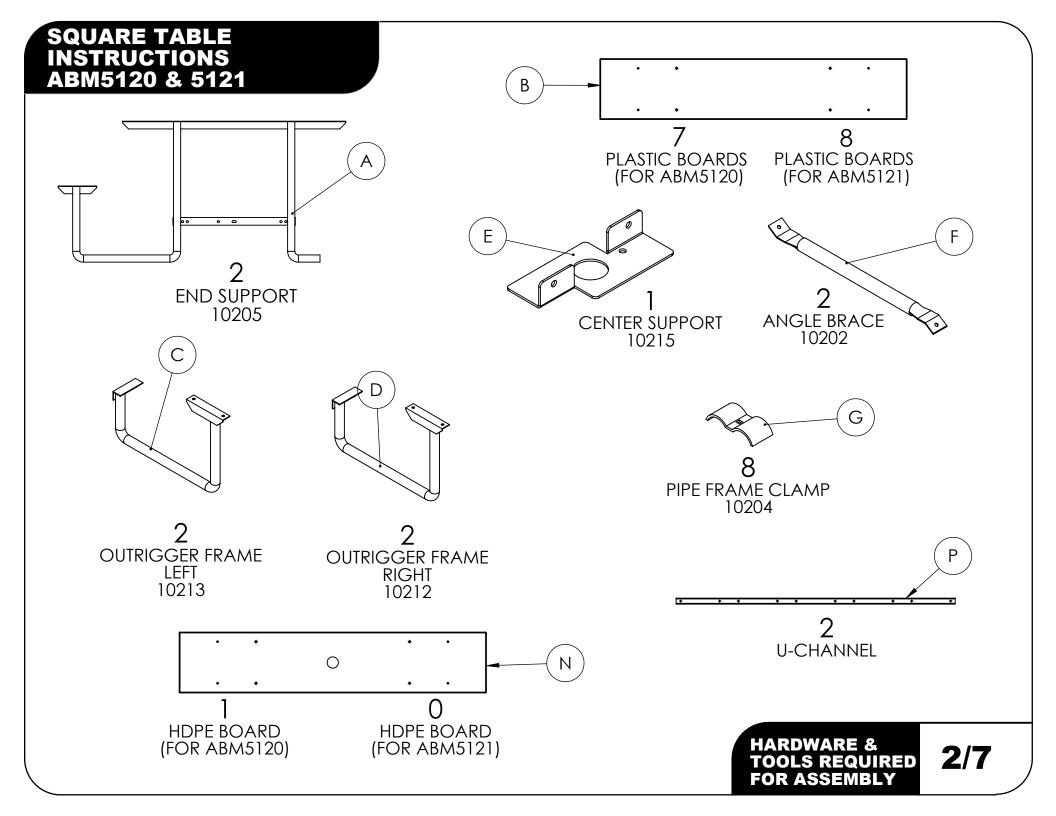

ABM5120 (WHEELCHAIR ACCESSIBLE WITH UMBRELLA HOLE) ABM5121 (WHEELCHAIR ACCESSIBLE NO UMBRELLA HOLE) REV. 1 9/5/2024

**STEP 1:** Tabletop Assembly

- •
- Lay 4 boards (B) face down on a flat, clean surface Place the board with the predrilled umbrella hole (N) in the center Insert twenty 2-1/2" x 5/16" carriage bolts (H) thru the face of the boards (B) Place end supports (A) over bolts and hand tighten with 5/16" flange nuts (J) •
- ٠
- ٠
- Place U-channels (P) over the holes 6" from each end as shown. Attach using (20) 1/4" x 1-1/2" lag screws (R). Don't fully tighten until the end. ٠

**STEP 2:** Mount the Center Support

- Position the center support (E) on the bottom side of the board (N) with the umbrella hole
- Align the holes in the bracket with the intersections ٠ of the web on the board
- Attach the center bracket (E) with two 1" x 1/4" lag screws (I) in the predrilled holes ٠

# STEP 3: Attach the Angle Braces

- Using two 1" x 5/16" hex bolts (K) and two 5/16" flange nuts (J), attach the angle support (F) to the center support (E) and end support (A)

  - Repeat for the opposite side
    Keep all nuts finger tight until the assembly is complete

- STEP 4: Attach Outriggers
  Carefully turn the table right side up
  The outrigger frames (C & D) are marked left and right
  Attach each outrigger to its appropriate side using a 5/16" x 1" hex bolt (K) and 5/16" flange nut (J)

## **STEP 5:** Attach Pipe Frame Clamps

At the base of the table, place a pipe frame clamp (G) around the end support frame (A) and the outrigger frame (C&D)Attach the pipe frame clamp by bolting through the center of each clamp and secure with a 1-3/4" x 1/4" carriage bolt (L) and 1/4" flange nut (M)