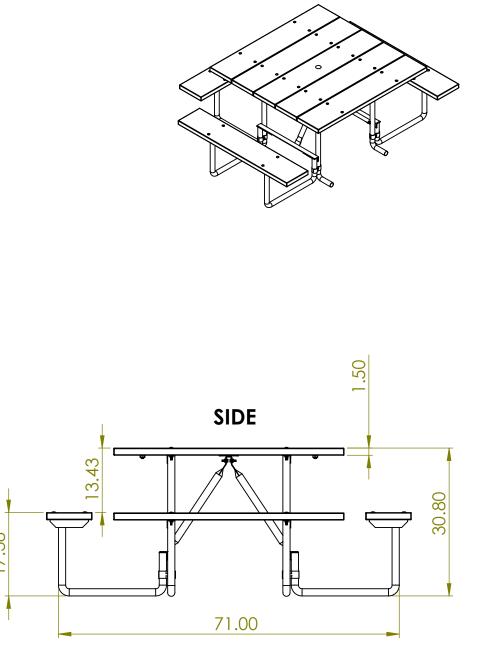

### SQUARE TABLE SPECIFICATIONS ABM5120 & 5121

#### ALL DIMENSIONS ARE SHOWN IN INCHES