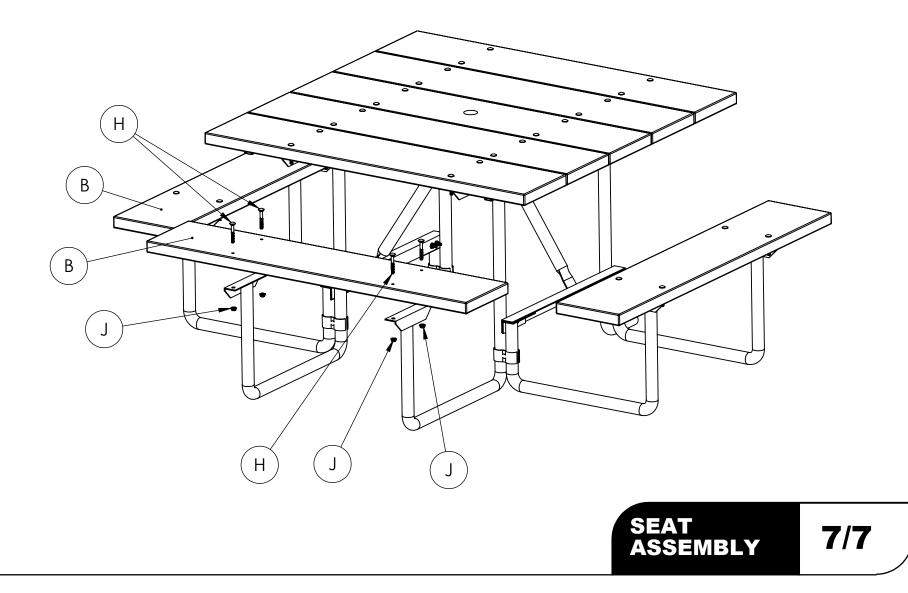

### STEP 6: Attach the Seats

- ٠
- Lay the remaining 4 boards (B) over the outrigger frames (C&D) Use the 2-1/2" x 5/16" carriage bolts (H) to go through the board (B) and outrigger frames (C&D) Fasten using the 5/16" flange nut (J) Repeat for each seat •
- ٠
- ٠
- Square all parts and tighten all hardware ٠