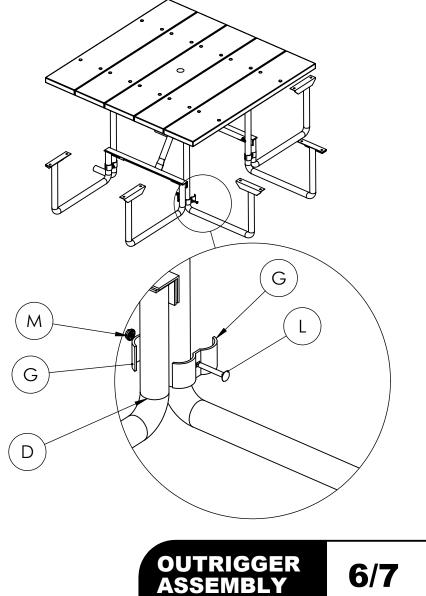

## **STEP 5:** Attach Pipe Frame Clamps

At the base of the table, place a pipe frame clamp (G) around the end support frame (A) and the outrigger frame (C&D)Attach the pipe frame clamp by bolting through the center of each clamp and secure with a 1-3/4" x 1/4" carriage bolt (L) and 1/4" flange nut (M)