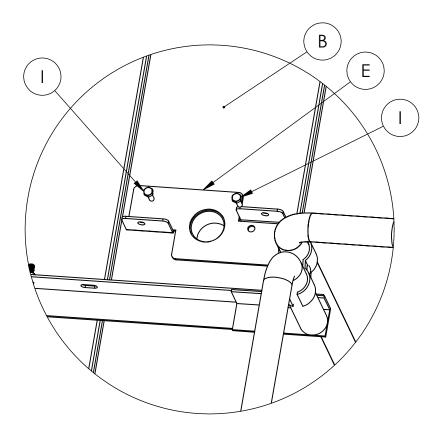

**STEP 2:** Mount the Center Support

- Position the center support (E) on the bottom side of the board (N) with the umbrella hole
- Align the holes in the bracket with the intersections ٠ of the web on the board
- Attach the center bracket (E) with two 1" x 1/4" lag screws (I) in the predrilled holes ٠

# STEP 3: Attach the Angle Braces

- Using two 1" x 5/16" hex bolts (K) and two 5/16" flange nuts (J), attach the angle support (F) to the center support (E) and end support (A)

  - Repeat for the opposite side
    Keep all nuts finger tight until the assembly is complete