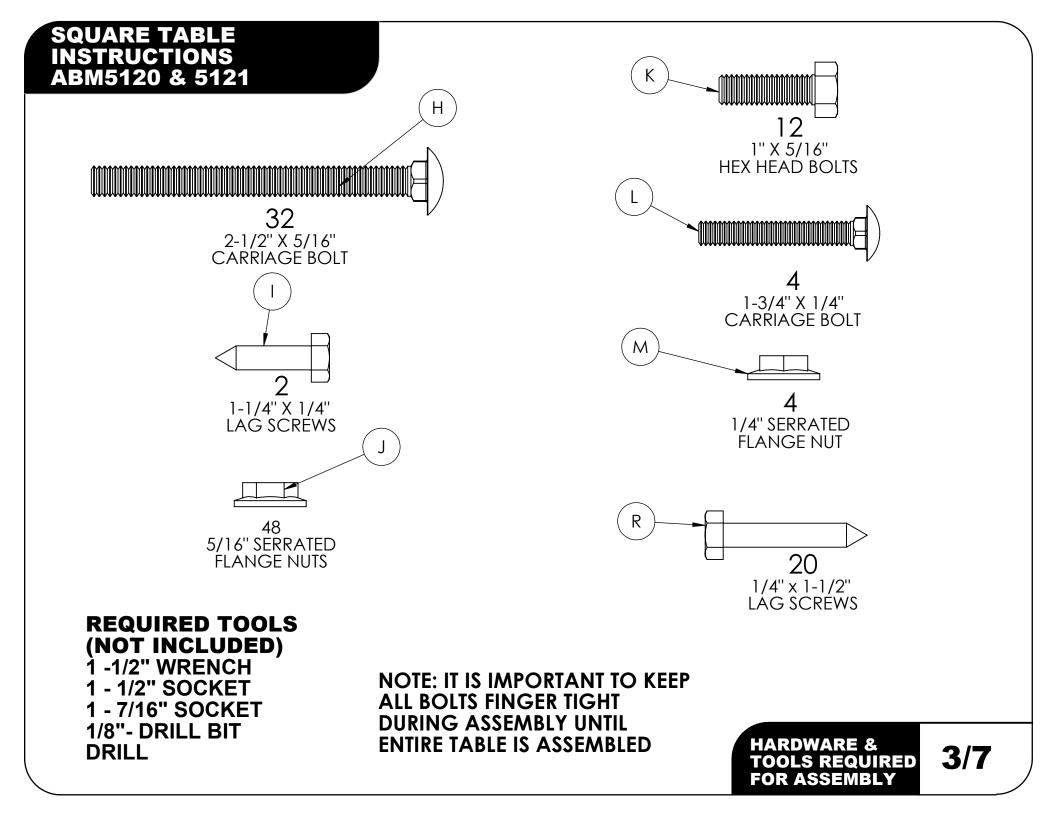

ABM5120 (WHEELCHAIR ACCESSIBLE WITH UMBRELLA HOLE) ABM5121 (WHEELCHAIR ACCESSIBLE NO UMBRELLA HOLE) REV. 1 9/5/2024

**STEP 1:** Tabletop Assembly

- •
- Lay 4 boards (B) face down on a flat, clean surface Place the board with the predrilled umbrella hole (N) in the center Insert twenty 2-1/2" x 5/16" carriage bolts (H) thru the face of the boards (B) Place end supports (A) over bolts and hand tighten with 5/16" flange nuts (J) •
- ٠
- ٠
- Place U-channels (P) over the holes 6" from each end as shown. Attach using (20) 1/4" x 1-1/2" lag screws (R). Don't fully tighten until the end. ٠

**STEP 2:** Mount the Center Support

- Position the center support (E) on the bottom side of the board (N) with the umbrella hole
- Align the holes in the bracket with the intersections ٠ of the web on the board
- Attach the center bracket (E) with two 1" x 1/4" lag screws (I) in the predrilled holes ٠

# STEP 3: Attach the Angle Braces

- Using two 1" x 5/16" hex bolts (K) and two 5/16" flange nuts (J), attach the angle support (F) to the center support (E) and end support (A)

  - Repeat for the opposite side
    Keep all nuts finger tight until the assembly is complete

- STEP 4: Attach Outriggers
  Carefully turn the table right side up
  The outrigger frames (C & D) are marked left and right
  Attach each outrigger to its appropriate side using a 5/16" x 1" hex bolt (K) and 5/16" flange nut (J)

## **STEP 5:** Attach Pipe Frame Clamps

At the base of the table, place a pipe frame clamp (G) around the end support frame (A) and the outrigger frame (C&D)Attach the pipe frame clamp by bolting through the center of each clamp and secure with a 1-3/4" x 1/4" carriage bolt (L) and 1/4" flange nut (M)

### STEP 6: Attach the Seats

- ٠
- Lay the remaining 4 boards (B) over the outrigger frames (C&D) Use the 2-1/2" x 5/16" carriage bolts (H) to go through the board (B) and outrigger frames (C&D) Fasten using the 5/16" flange nut (J) Repeat for each seat •
- ٠
- ٠
- Square all parts and tighten all hardware ٠