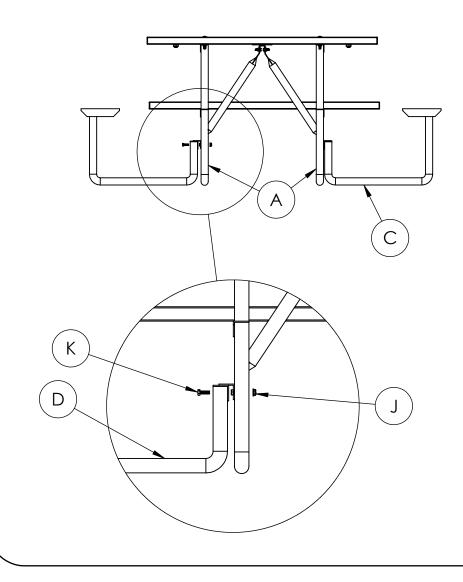

# STEP 3: Attach the Angle Braces

- Using two 1" x 5/16" hex bolts (K) and two 5/16" flange nuts (J), attach the angle support (F) to the center support (E) and end support (A)

  - Repeat for the opposite side
    Keep all nuts finger tight until the assembly is complete

- STEP 4: Attach Outriggers
  Carefully turn the table right side up
  The outrigger frames (C & D) are marked left and right
  Attach each outrigger to its appropriate side using a 5/16" x 1" hex bolt (K) and 5/16" flange nut (J)