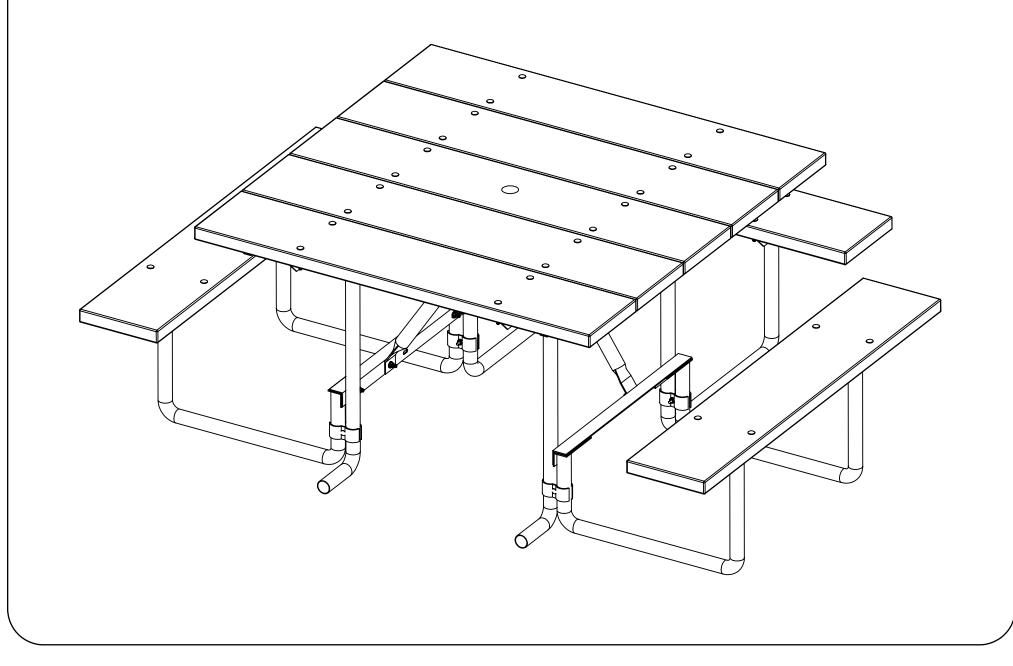

#### Plastic Boards w/ Steel Frame Square Table Picnic

END SUPPORT FRAME1.5" OD TUBINGSEAT SUPPORT ARM1.5" OD & 2"X2" ANGLE IRONTABLE TOP SUPPORT2"X2" ANGLE IRONHARDWARESTAINLESS STEELFRAME FINISHPOWDER COAT BLACK