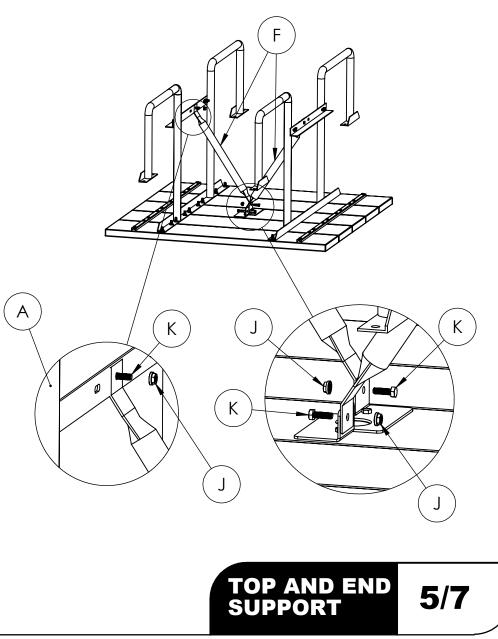

# STEP 3: Attach the Angle Braces

- Using two 1" x 5/16" hex bolts (K) and two 5/16" flange nuts (J), attach the angle support (F) to the center support (E) and end support (A)

  - Repeat for the opposite side
    Keep all nuts finger tight until the assembly is complete

- STEP 4: Attach Outriggers
  Carefully turn the table right side up
  The outrigger frames (C & D) are marked left and right
  Attach each outrigger to its appropriate side using a 5/16" x 1" hex bolt (K) and 5/16" flange nut (J)