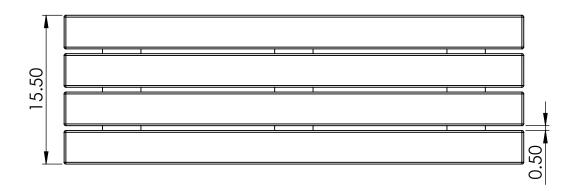

NOTE: Make sure BOTH ends of the bench are square before fully tightening everything down. If possible, secure one of the short ends of the bench against a wall or other flat surface.

KEEP BOARD SPACING APPROXIMATELY 1/2"