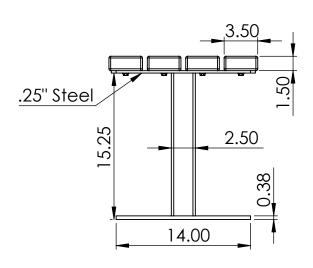

# Backless Silhouette Bench BC2310 SPECS

#### **CONSTRUCTION MATERIALS:**

Recycled Plastic, Powder Coated Steel

**HARDWARE:** Stainless Steel