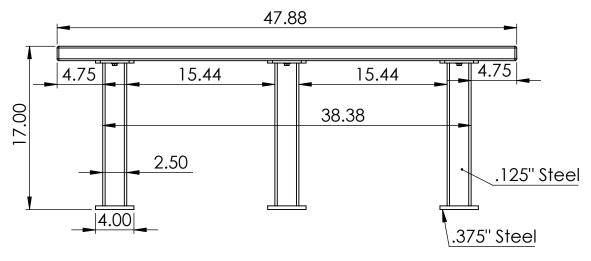

# Backless Silhouette Bench BC2310 SPECS

#### **CONSTRUCTION MATERIALS:**

Recycled Plastic, Powder Coated Steel

**HARDWARE:** Stainless Steel