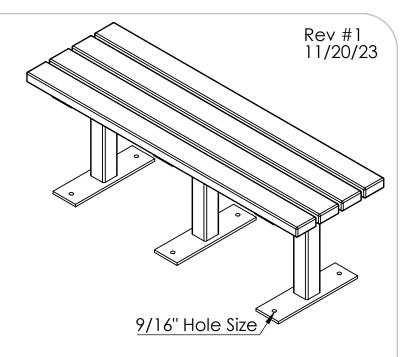

## Backless Silhouette Bench BC2310



1/4" Flat Washer



**12** 1/4" x 1.5" Lag Screw

### **REQUIRED TOOLS:**

- -(1) SCREW GUN
- -(1) 7/16" SOCKET



Surface Mount Bench End



INCLUDED HARDWARE & TOOLS REQUIRED FOR ASSEMBLY

### Backless Silhouette Bench BC2310

### Assembly:

 Place the seat slats with the pilot holes facing up off the ground.

 Line up the holes on the bench end with the pilot holes on the seat slats

 Secure the bench ends to the seat with the included washers and lag screws.

NOTE: Make sure BOTH ends of the bench are square before fully tightening everything down. If possible, secure one of the short ends of the bench against a wall or other flat surface.

KEEP BOARD SPACING APPROXIMATELY 1/2"

# Backless Silhouette Bench BC2310 SPECS









#### **CONSTRUCTION MATERIALS:**

Recycled Plastic, Powder Coated Steel

**HARDWARE:** Stainless Steel