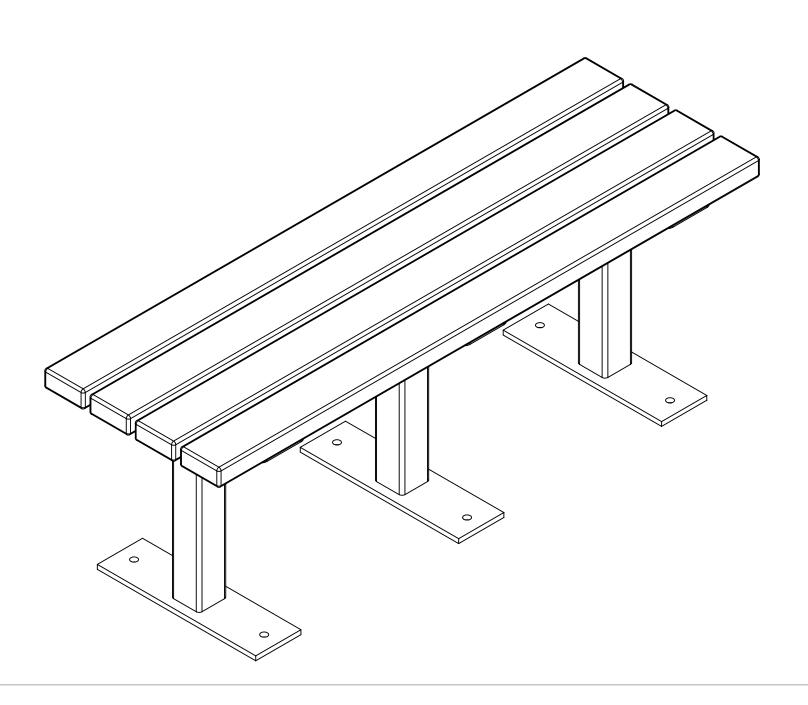

### Backless Silhouette Bench BC2310

### Assembly:

 Place the seat slats with the pilot holes facing up off the ground.

 Line up the holes on the bench end with the pilot holes on the seat slats

 Secure the bench ends to the seat with the included washers and lag screws.

NOTE: Make sure BOTH ends of the bench are square before fully tightening everything down. If possible, secure one of the short ends of the bench against a wall or other flat surface.

KEEP BOARD SPACING APPROXIMATELY 1/2"