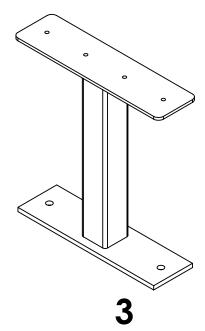

### **REQUIRED TOOLS:**

- -(1) SCREW GUN
- -(1) 7/16" SOCKET

Surface Mount Bench End

INCLUDED HARDWARE & TOOLS REQUIRED FOR ASSEMBLY

### Assembly:

 Place the seat slats with the pilot holes facing up off the ground.

 Line up the holes on the bench end with the pilot holes on the seat slats

 Secure the bench ends to the seat with the included washers and lag screws.