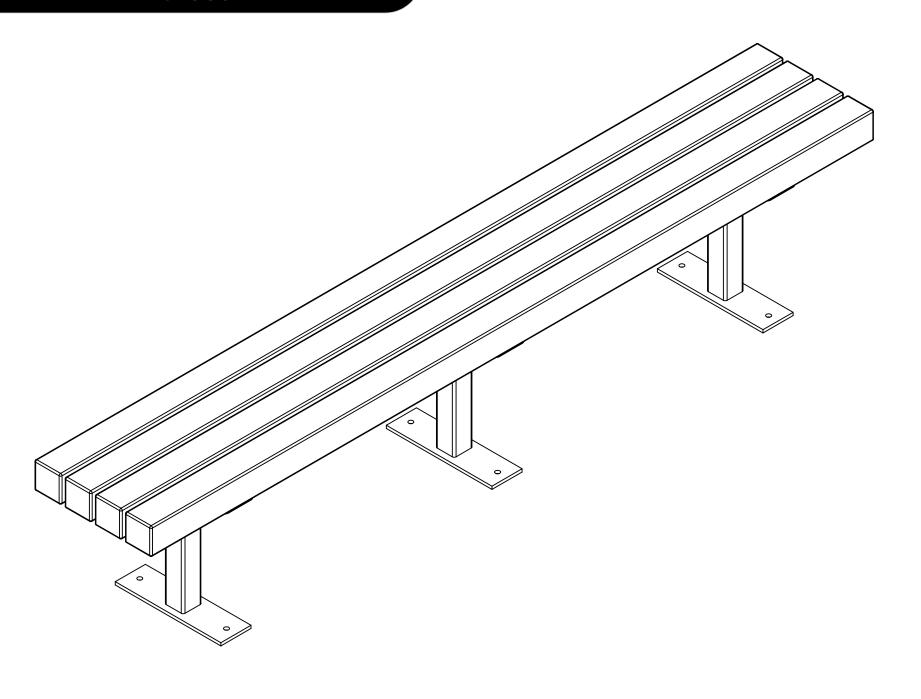

# Backless Reflection Bench BC2380

Rev #1 11/27/23

### **Backless Reflection Bench** Assembly: **BC2380** Place the seat slats with the pilot holes facing up off the ground. Line up the holes on the bench end with the pilot holes on the seat slats Secure the bench ends to the seat with the included washers and lag screws. **NOTE**: Make sure BOTH ends of the bench are square before fully tightening everything down. If possible, secure one of the short ends of the bench against a wall or other flat surface. **KEEP BOARD SPACING APPROXIMATELY 1/2"**