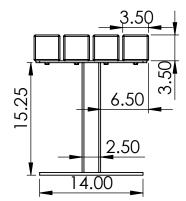

#### **CONSTRUCTION MATERIALS:**

Recycled Plastic, Powder Coated Steel

**HARDWARE:**Stainless Steel