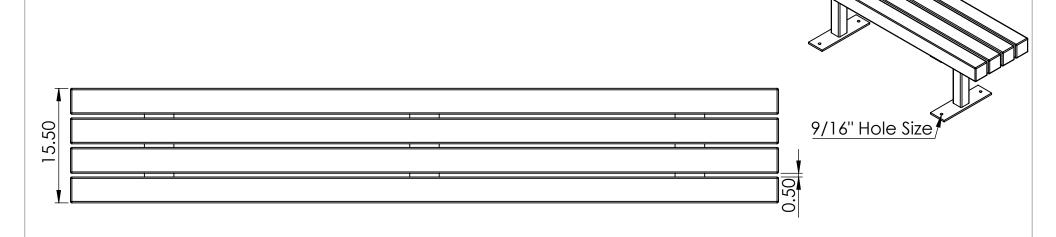

### **Backless Reflection Bench** Assembly: **BC2380** Place the seat slats with the pilot holes facing up off the ground. Line up the holes on the bench end with the pilot holes on the seat slats Secure the bench ends to the seat with the included washers and lag screws. **NOTE**: Make sure BOTH ends of the bench are square before fully tightening everything down. If possible, secure one of the short ends of the bench against a wall or other flat surface. **KEEP BOARD SPACING APPROXIMATELY 1/2"**