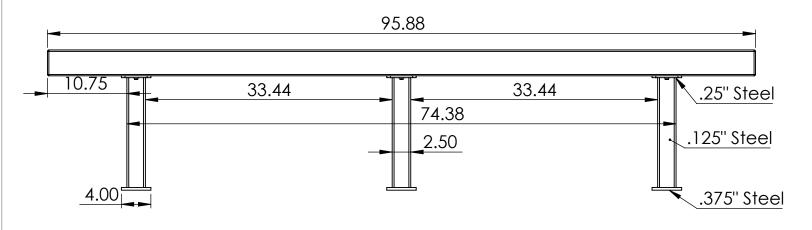

#### **CONSTRUCTION MATERIALS:**

Recycled Plastic, Powder Coated Steel

**HARDWARE:**Stainless Steel