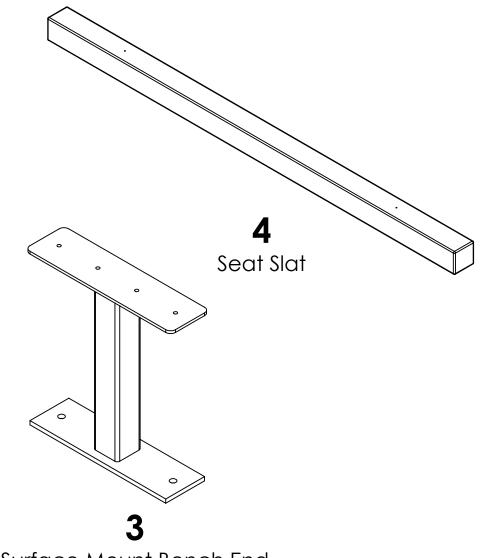

## Backless Reflection Bench BC2380

**12** 1/4" Flat Washer

**12** 1/4" x 2.5" Lag Screw

Surface Mount Bench End

### **Backless Reflection Bench** Assembly: **BC2380** Place the seat slats with the pilot holes facing up off the ground. Line up the holes on the bench end with the pilot holes on the seat slats Secure the bench ends to the seat with the included washers and lag screws. **NOTE**: Make sure BOTH ends of the bench are square before fully tightening everything down. If possible, secure one of the short ends of the bench against a wall or other flat surface. **KEEP BOARD SPACING APPROXIMATELY 1/2"**