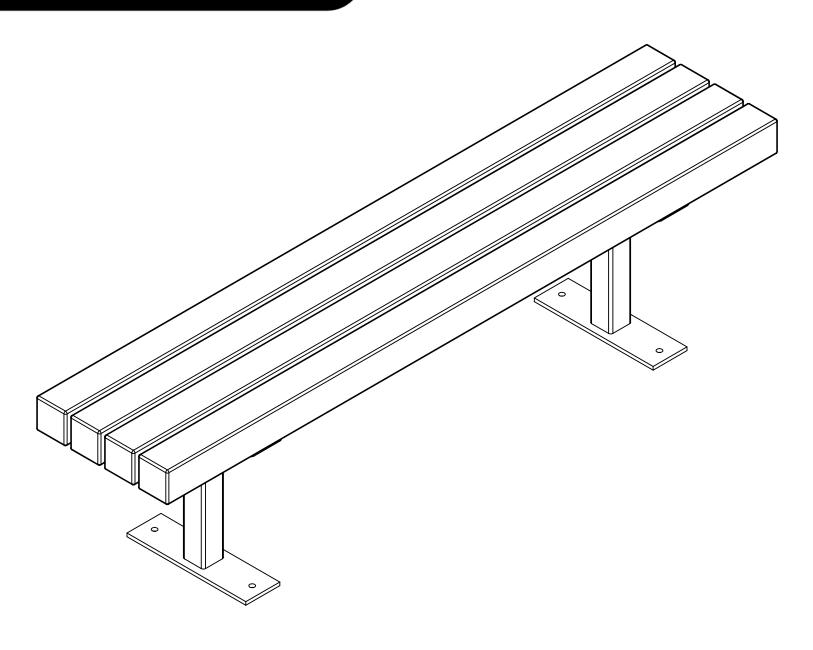

# Backless Reflection Bench BC2340

Rev #1 11/21/23

## Backless Reflection Bench BC2340

### Assembly:

- Place the seat slats with the pilot holes facing up off the ground.
- Line up the holes on the bench end with the pilot holes on the seat slats
- Secure the bench ends to the seat with the included washers and lag screws.

**NOTE**: Make sure BOTH ends of the bench are square before fully tightening everything down. If possible, secure one of the short ends of the bench against a wall or other flat surface.

KEEP BOARD SPACING APPROXIMATELY 1/2"