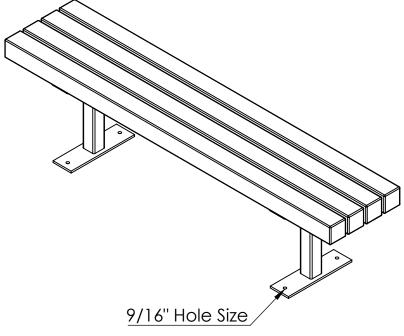

# Backless Reflection Bench BC2340

8 1/4" Flat Washer

**8** 1/4" x 2.5" Lag Screw

Surface Mount Bench End

### **REQUIRED TOOLS:**

- -(1) SCREW GUN
- -(1) 7/16" SOCKET

INCLUDED HARDWARE & TOOLS REQUIRED FOR ASSEMBLY

2/4

### Assembly:

- Place the seat slats with the pilot holes facing up off the ground.
- Line up the holes on the bench end with the pilot holes on the seat slats
- Secure the bench ends to the seat with the included washers and lag screws.