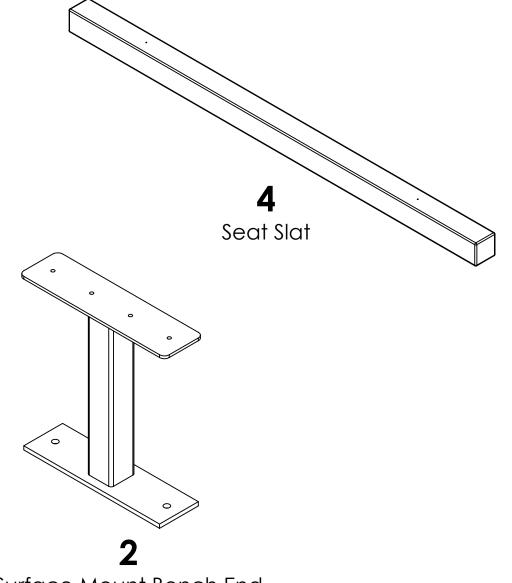

# Backless Reflection Bench BC2340

8 1/4" Flat Washer

**8** 1/4" x 2.5" Lag Screw

Surface Mount Bench End

### Assembly:

- Place the seat slats with the pilot holes facing up off the ground.
- Line up the holes on the bench end with the pilot holes on the seat slats
- Secure the bench ends to the seat with the included washers and lag screws.