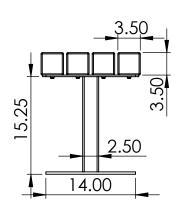

#### **CONSTRUCTION MATERIALS:**

Recycled Plastic, Powder Coated Steel

HARDWARE:

Stainless Steel