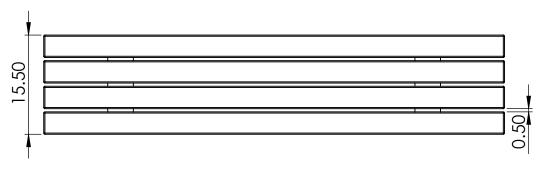

**NOTE**: Make sure BOTH ends of the bench are square before fully tightening everything down. If possible, secure one of the short ends of the bench against a wall or other flat surface.

KEEP BOARD SPACING APPROXIMATELY 1/2"