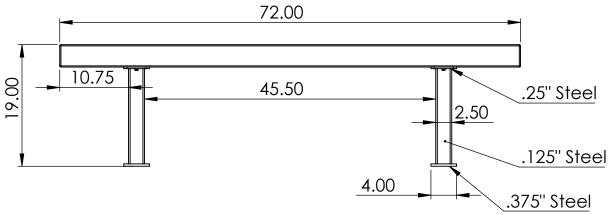

#### **CONSTRUCTION MATERIALS:**

Recycled Plastic, Powder Coated Steel

HARDWARE:

Stainless Steel