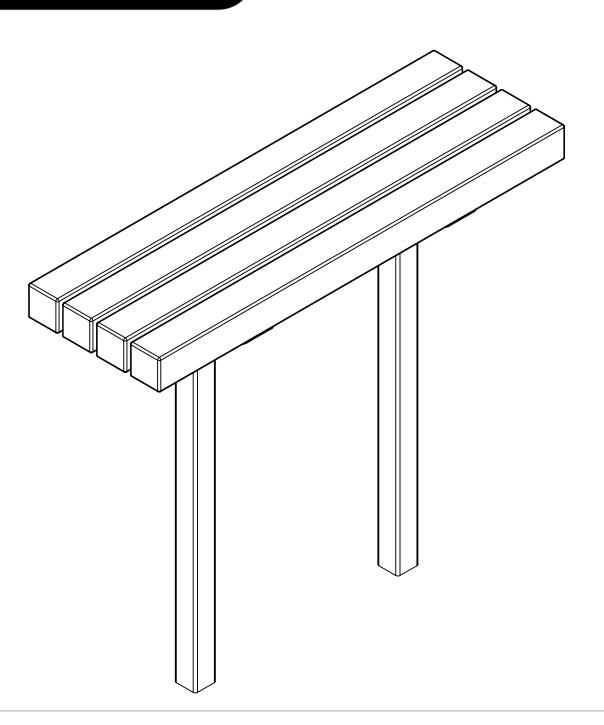

### Assembly:

 Place the seat slats with the pilot holes facing up off the ground.

 Line up the holes on the bench end with the pilot holes on the seat slats.

 Secure the bench ends to the seat with the included washers and lag screws.

## KEEP BOARD SPACING APPROXIMATELY 1/2"

**NOTE**: Make sure BOTH ends of the bench are square before fully tightening everything down. If possible, secure one of the short ends of the bench against a wall or other flat surface.