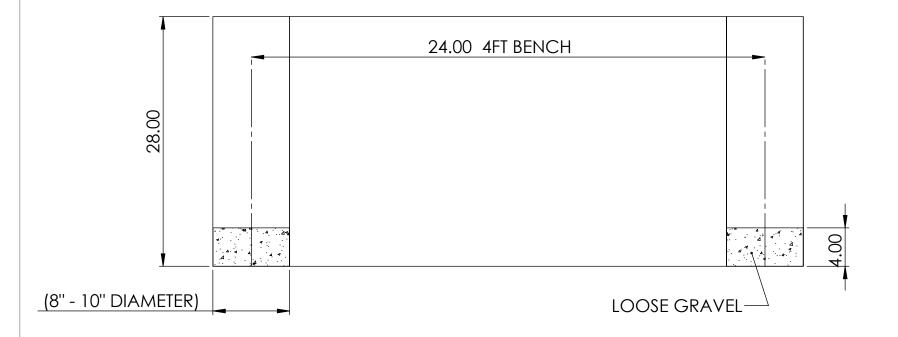

## **Backless Reflection Bench BC2325**

USING POST HOLE DIGGER, DIG TWO HOLES AS SHOWN BELOW. THEN, FILL IN EACH HOLE WITH APPROXIMATELY 4" OF LOOSE GRAVEL.

BEFORE INSTALLING BENCH, PLEASE CHECK LOCAL CODES TO ENSURE PROPER INSTALLATION. THESE INSTRUCTIONS ARE A GENERAL GUIDELINE ON HOW TO INSTALL A BENCH. IF UNSURE ON HOW TO INSTALL, PLEASE CONTACT A PROFESSIONAL.