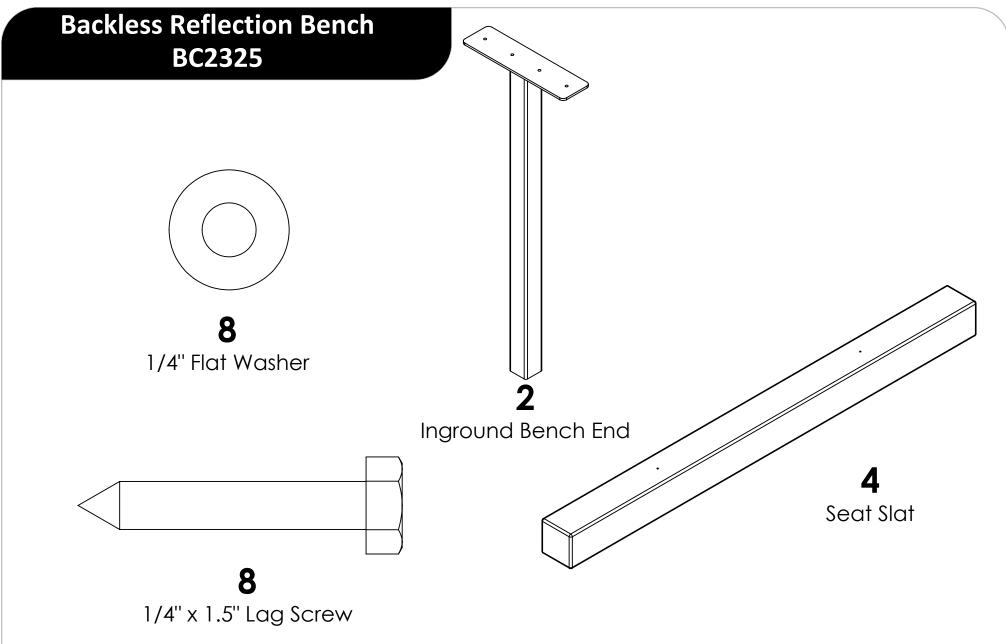

### **REQUIRED TOOLS:**

- -(1) SCREW GUN
- -(1) 7/16" SOCKET
- -(1) 8" 10" POSE HOLE DIGGER
- -(1) LEVEL

INCLUDED HARDWARE & TOOLS REQUIRED FOR ASSEMBLY

2/6

### Assembly:

 Place the seat slats with the pilot holes facing up off the ground.

 Line up the holes on the bench end with the pilot holes on the seat slats.

 Secure the bench ends to the seat with the included washers and lag screws.