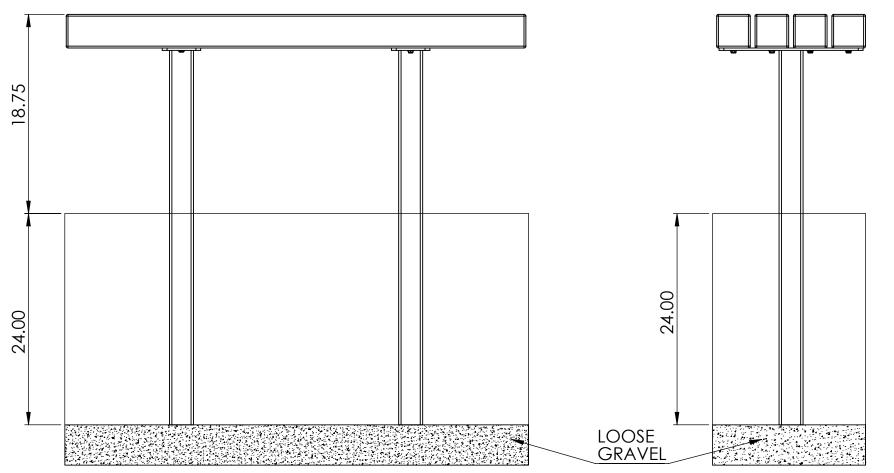

## **Backless Reflection Bench BC2325**

USING POST HOLE DIGGER, DIG TWO HOLES AS SHOWN BELOW. THEN, FILL IN EACH HOLE WITH APPROXIMATELY 4" OF LOOSE GRAVEL.

BEFORE INSTALLING BENCH, PLEASE CHECK LOCAL CODES TO ENSURE PROPER INSTALLATION. THESE INSTRUCTIONS ARE A GENERAL GUIDELINE ON HOW TO INSTALL A BENCH. IF UNSURE ON HOW TO INSTALL, PLEASE CONTACT A PROFESSIONAL.

## **Backless Reflection Bench BC2325**

CAREFULLY, PLACE THE BENCH INTO HOLES. CENTER EACH POST IN EACH HOLE AND LEVEL BENCH. ALSO, BE SURE TO CHECK SEAT HEIGHT TO ENSURE COMFORTABLE SEATING. SECURE PLACEMENT OF BENCH WITH BRACING MATERIALS AND FILL IN HOLES WITH READY-TO-MIX CONCRETE. ALLOW TO DRY AND REMOVE BRACING MATERIALS.

#### **CONSTRUCTION MATERIALS:**

Recycled Plastic, Powder Coated Steel

**HARDWARE:** 

Stainless Steel

SET POSTS 24 TO 26 INCHES INTO GROUND ALL DIMENSIONS SHOWN IN INCHES