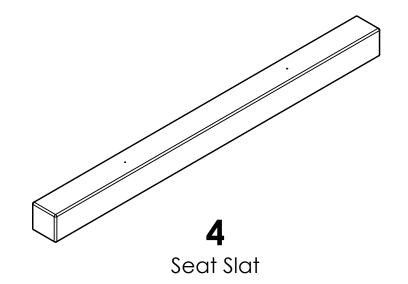

## Backless Reflection Bench BC2320

Assembly:

 Place the seat slats with the pilot holes facing up off the ground.

 Line up the holes on the bench end with the pilot holes on the seat slats

 Secure the bench ends to the seat with the included washers and lag screws.