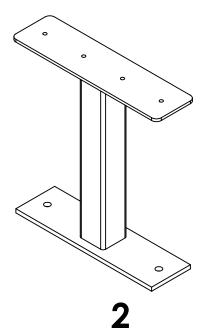

## Backless Reflection Bench BC2320

8 1/4" Flat Washer

**8** 1/4" x 2.5" Lag Screw

REQUIRED TOOLS: -(1) SCREW GUN

-(1) 7/16" SOCKET

Surface Mount Bench End

INCLUDED HARDWARE & TOOLS REQUIRED FOR ASSEMBLY

2/4

## Backless Reflection Bench BC2320

Assembly:

 Place the seat slats with the pilot holes facing up off the ground.

 Line up the holes on the bench end with the pilot holes on the seat slats

 Secure the bench ends to the seat with the included washers and lag screws.