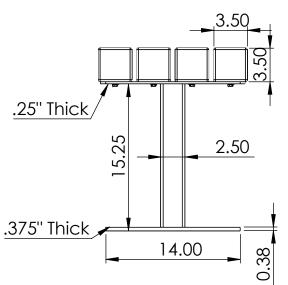

Rev #1 11/20/23



## Backless Reflection Bench BC2320



8 1/4" Flat Washer



**8** 1/4" x 2.5" Lag Screw

REQUIRED TOOLS: -(1) SCREW GUN

-(1) 7/16" SOCKET





Surface Mount Bench End

INCLUDED HARDWARE & TOOLS REQUIRED FOR ASSEMBLY

2/4

## Backless Reflection Bench BC2320

Assembly:

 Place the seat slats with the pilot holes facing up off the ground.

 Line up the holes on the bench end with the pilot holes on the seat slats

 Secure the bench ends to the seat with the included washers and lag screws.



## **Backless Reflection Bench BC2320 SPECS**









## **CONSTRUCTION MATERIALS:**

Recycled Plastic, Powder Coated Steel

**HARDWARE**:

Stainless Steel