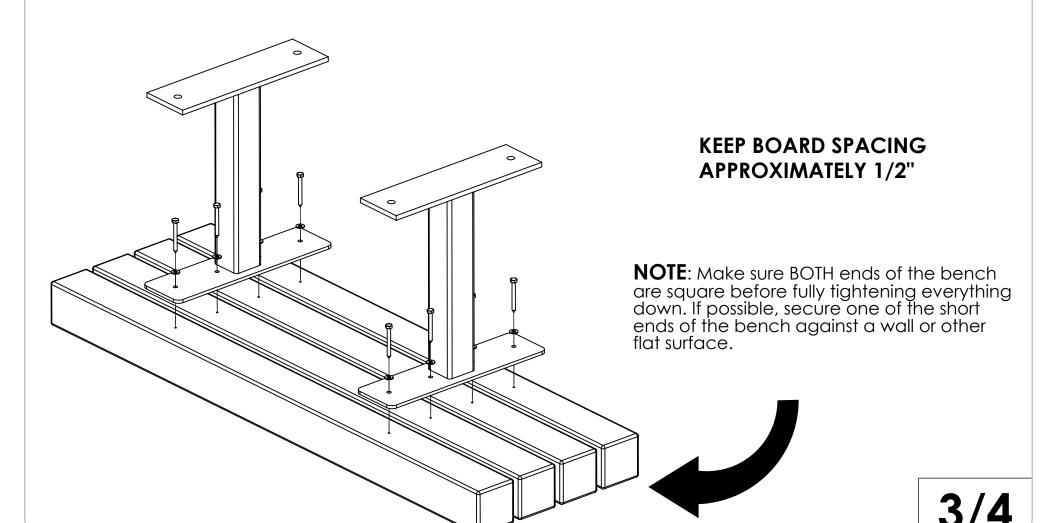

## Backless Reflection Bench BC2320

Assembly:

 Place the seat slats with the pilot holes facing up off the ground.

 Line up the holes on the bench end with the pilot holes on the seat slats

 Secure the bench ends to the seat with the included washers and lag screws.