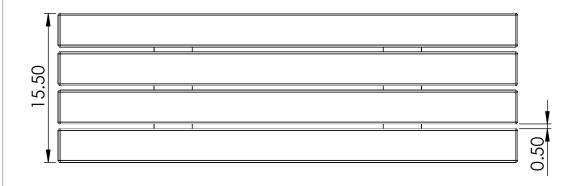

Rev #1 11/20/23



## Backless Reflection Bench BC2320



8 1/4" Flat Washer



**8** 1/4" x 2.5" Lag Screw

REQUIRED TOOLS: -(1) SCREW GUN

-(1) 7/16" SOCKET





Surface Mount Bench End

INCLUDED HARDWARE & TOOLS REQUIRED FOR ASSEMBLY

2/4

## Backless Reflection Bench BC2320

Assembly:

 Place the seat slats with the pilot holes facing up off the ground.

 Line up the holes on the bench end with the pilot holes on the seat slats

 Secure the bench ends to the seat with the included washers and lag screws.



## **Backless Reflection Bench BC2320 SPECS**









## **CONSTRUCTION MATERIALS:**

Recycled Plastic, Powder Coated Steel

**HARDWARE**:

Stainless Steel