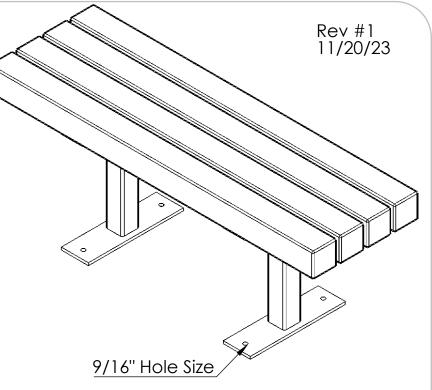

Rev #1 11/20/23

## Backless Reflection Bench BC2320

8 1/4" Flat Washer

**8** 1/4" x 2.5" Lag Screw

REQUIRED TOOLS: -(1) SCREW GUN

-(1) 7/16" SOCKET

Surface Mount Bench End

INCLUDED HARDWARE & TOOLS REQUIRED FOR ASSEMBLY

2/4

## **CONSTRUCTION MATERIALS:**

Recycled Plastic, Powder Coated Steel

**HARDWARE**:

Stainless Steel