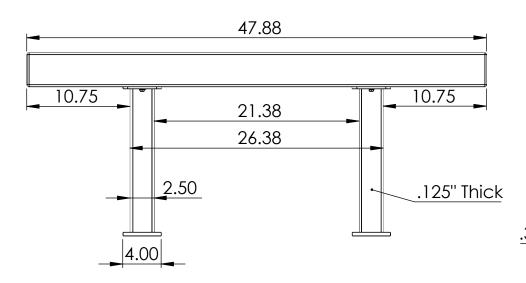

Rev #1 11/20/23



## Backless Reflection Bench BC2320



8 1/4" Flat Washer



**8** 1/4" x 2.5" Lag Screw

REQUIRED TOOLS: -(1) SCREW GUN

-(1) 7/16" SOCKET





Surface Mount Bench End

INCLUDED HARDWARE & TOOLS REQUIRED FOR ASSEMBLY

2/4

## Backless Reflection Bench BC2320

Assembly:

 Place the seat slats with the pilot holes facing up off the ground.

 Line up the holes on the bench end with the pilot holes on the seat slats

 Secure the bench ends to the seat with the included washers and lag screws.



## **Backless Reflection Bench BC2320 SPECS**









## **CONSTRUCTION MATERIALS:**

Recycled Plastic, Powder Coated Steel

**HARDWARE**:

Stainless Steel