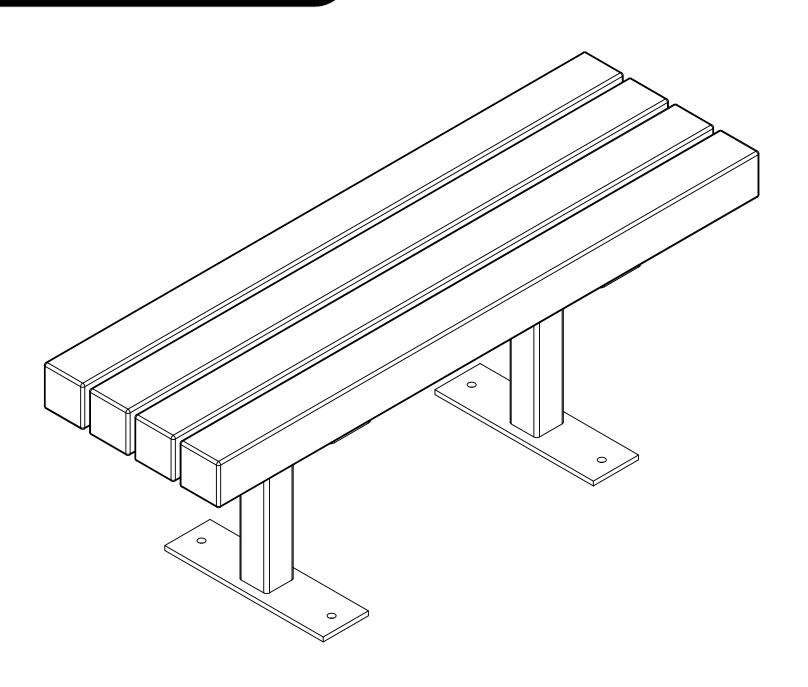

## Backless Reflection Bench BC2320

8 1/4" Flat Washer

**8** 1/4" x 2.5" Lag Screw

REQUIRED TOOLS: -(1) SCREW GUN

-(1) 7/16" SOCKET

Surface Mount Bench End

INCLUDED HARDWARE & TOOLS REQUIRED FOR ASSEMBLY

2/4

## Backless Reflection Bench BC2320

Assembly:

 Place the seat slats with the pilot holes facing up off the ground.

 Line up the holes on the bench end with the pilot holes on the seat slats

 Secure the bench ends to the seat with the included washers and lag screws.