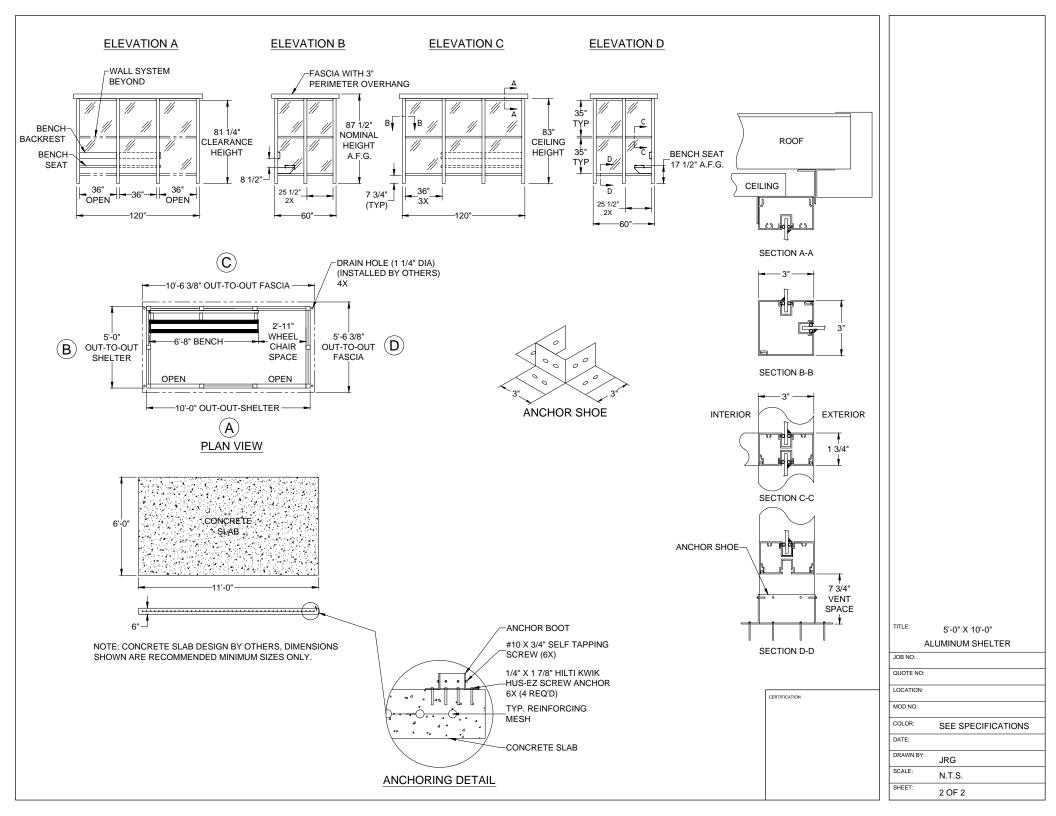

## GENERAL SHELTER SPECIFICATIONS: QTY- SHELTER(S) A. GENERAL: Unassembled modular shelter is fabricated from low maintenance, lightweight corrosive resistant aluminum (factory fabricated). Site assembly required. DIMENSIONS: 5'-0" wide x 10'-0" long, 87 1/2" nominal exterior height and 83" interior ceiling height. FRAME: Provide structural framing of 6063-T6 aluminum alloy extrusions. Members shall have a Quaker Bronze or Clear Anodized finish. Framing assembled using internally located mechanical fasteners. Exposed fasteners on framing system are not acceptable. Standard 7 3/4" ventilation space at bottom of unit. Two front openings. ROOF/CEILING: Roof shall be constructed using galvanized 20 gauge, G-60 interlocking pan sections. Sections are 3" high varying widths. Roof drains into full perimeter gutter system with drain holes. Interior ceiling shall be a panel system providing smooth flat interior, constructed from 20 gauge pre-finished white steel. WINDOWS: Fixed windows are single pane 1/4" clear tempered safety glass, glazed within wall system extrusions and not fastened to exterior wall. Glass sealed with concealed gasket system. ANCHORING: Shelter installation requires concrete pad to be 12" minimum larger than shelter in both length and width dimensions. Pad must be level within 1/2" over length and width of structure. Shelter to be anchored to pad using height adjustable aluminum boot and anchored down using 1/4" X 1 7/8" Hilti Kwik Hus-EZ screw anchors. BENCH: (Qty-1) Anodized aluminum bench system includes aluminum plank bench and aluminum plank backrest, end caps, brackets and hardware. Bench shall be shipped loose, and installed by others in the field. Bench size allows for shelter to be ADA-Compliant. INSTALLATION: Unit is knocked down and crated, off loaded and installed by others.

DRAWN BY: JRG

SCALE: N.T.S.

SHEET:

TITLE:

5'-0" X 10'-0"

1 OF 2