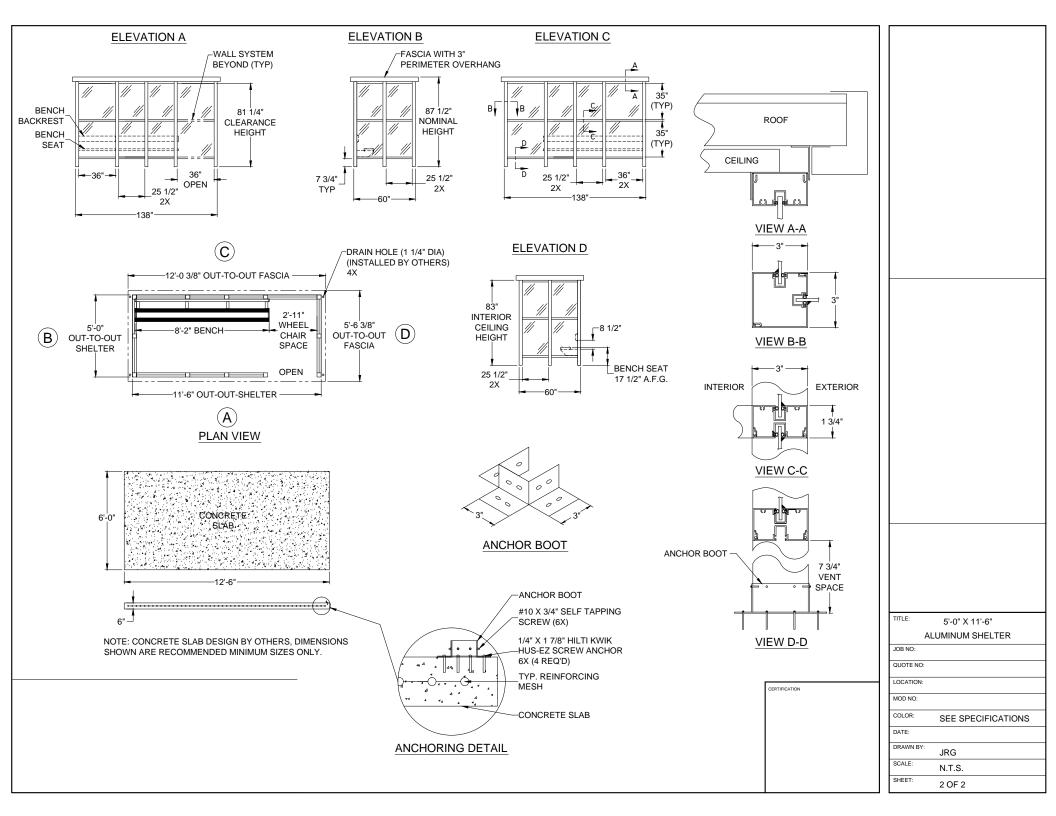

## GENERAL SHELTER SPECIFICATIONS: QTY-\_ SHELTER(S) A. GENERAL: Unassembled modular shelter is fabricated from low maintenance, lightweight corrosive resistant aluminum (factory fabricated). Site assembly required. **DIMENSIONS:** 5'-0" wide x 11'-6" long, 87 1/2" exterior height and 83" interior ceiling height. FRAME: Provide structural framing of 6063-T6 aluminum alloy extrusions. Members shall have a Quaker Bronze or Clear Anodized finish. Framing assembled using internally located mechanical fasteners. Exposed fasteners on framing system are not acceptable. Standard 7 3/4" ventilation space at bottom of unit. One front opening. ROOF/CEILING: Roof shall be constructed using galvanized 20 gauge, G-60 interlocking pan sections. Sections are 3" high varying widths. Roof drains into full perimeter gutter system with drain holes. Interior ceiling shall be a panel system providing smooth flat interior, constructed from 20 gauge pre-finished white steel. WINDOWS: Fixed windows are single pane 1/4" clear tempered safety glass, glazed within wall system extrusions and not fastened to exterior wall. Glass sealed with concealed gasket system. ANCHORING: Shelter installation requires concrete pad to be 12" minimum larger than shelter in both length and width dimensions. Pad must be level within 1/2" over length and width of structure. Shelter to be anchored to pad using height adjustable aluminum boot and anchored down using 1/4" X 1 7/8" Hilti Kwik Hus-EZ screw anchors. BENCH: (Qty-1) Anodized aluminum bench system includes aluminum plank bench and aluminum plank backrest, end caps, brackets and hardware. Bench shall be shipped loose, and installed by others in the field. Bench size allows for shelter to be ADA-Compliant. INSTALLATION: Unit is knocked down and crated, off loaded and installed by others. DESIGN LOADS TITLE: 5'-0" X 11'-6" WIND LOAD: 90 mph ALUMINUM SHELTER SNOW LOAD: 20 psf JOB NO: QUOTE NO: LOCATION: CERTIFICATION MOD NO COLOR: SEE SPECIFICATIONS DATE: DRAWN BY JRG SCALE: N.T.S.