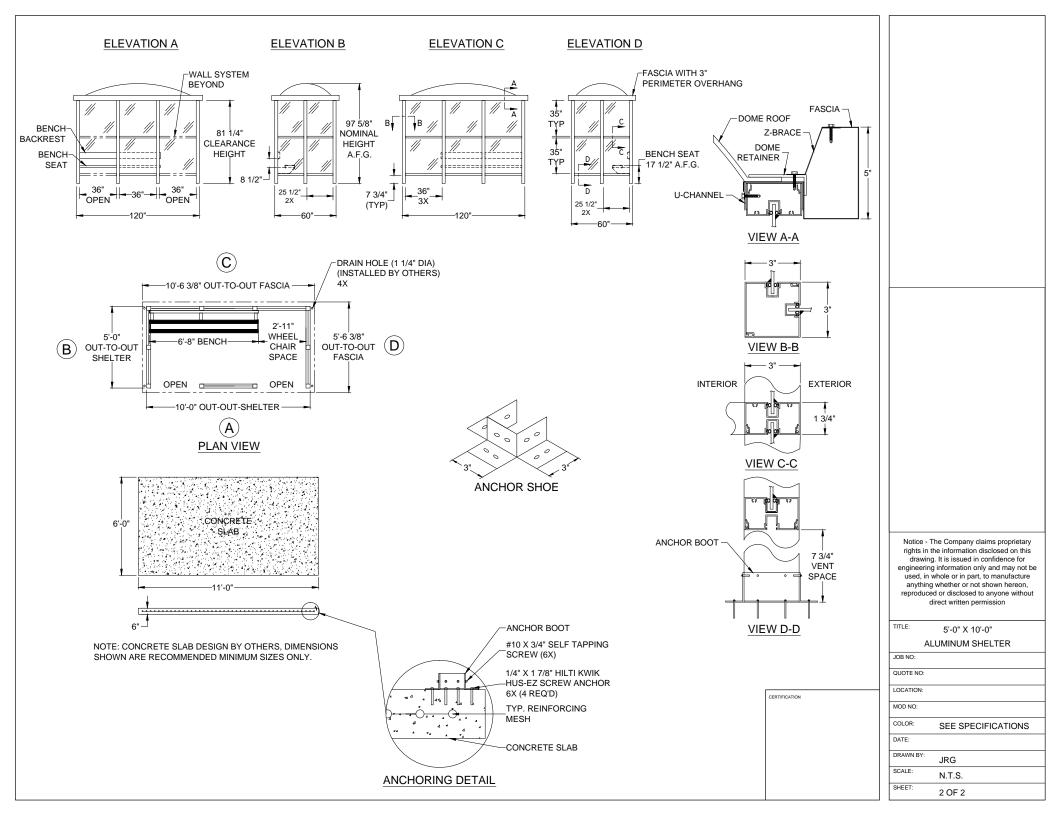

## **GENERAL SHELTER SPECIFICATIONS:** QTY-\_\_ SHELTER(S)

A. GENERAL: Unassembled modular shelter is fabricated from low maintenance, lightweight corrosive resistant aluminum (factory fabricated). Site assembly required.

1 DIMENSIONS: 5'-0" wide x 10'-0" long, 97 5/8" nominal exterior height and 81 1/4" clearance height.

Provide structural framing of 6063-T6 aluminum alloy extrusions. Members shall have a Quaker Bronze or Clear Anodized finish. Framing assembled using

internally located mechanical fasteners. Exposed fasteners on framing system are not acceptable. Standard 7 3/4" ventilation space at bottom of unit. Two

front openings.

4 WINDOWS: Fixed windows are single pane 1/4" clear tempered safety glass, glazed within wall system extrusions and not fastened to exterior wall. Glass sealed with

concealed gasket system.

(5) ANCHORING: Shelter installation requires concrete pad to be 12" minimum larger than shelter in both length and width dimensions. Pad must be level within 1/2" over

length and width of structure. Shelter to be anchored to pad using height adjustable aluminum boot and anchored down using 1/4" X 1 7/8" Hilti Kwik

Hus-EZ screw anchors.

(Qty-1) Anodized aluminum bench system includes aluminum plank bench and aluminum plank backrest, end caps, brackets and hardware. Bench shall be

shipped loose, and installed by others in the field. Bench size allows for shelter to be ADA-Compliant.

INSTALLATION: Unit is knocked down and crated, off loaded and installed by others.

Notice - The Company claims proprietary rights in the information disclosed on this drawing. It is issued in confidence for engineering information only and may not be used, in whole or in part, to manufacture anything whether or not shown hereon, reproduced or disclosed to anyone without direct written permission