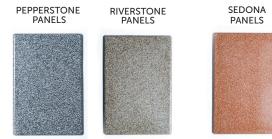

arshest weather conditions
- Environmentally-friendly containers, molded from long-lasting recycled polyethylene that won't rust, dent, chip and is graffiti-resistant
- Decorative and durable panels made from real stone create an upscale appearance that complements any design style throughout any property
- Material is easy to maintain and clean, saving you time and hassle
- Panels ship inside the waste container- minimal assembly required
- Covered Dome-lid keeps weather elements out and provides convenient access to disposal on all four sides
- The innovative snap lid closure and patented Grab Bag™ system secure the trash bag in place for a cleaner appearance with a decreased chance of the lid blowing off
- 100% Recyclable after use

Base Color Options:



## **STONE & COLOR OPTIONS:**



## **DIMENSIONS:**

| ASSEMBLED<br>DIMENSIONS | ASSEMBLED<br>WEIGHT | CAPACITY  | TRASH<br>OPENING SIZE | PANEL SIZE  | ASSEMBLY<br>REQUIRED | ADA<br>COMPLIANT | WARRANTY | RECYCLED<br>MATERIAL |
|-------------------------|---------------------|-----------|-----------------------|-------------|----------------------|------------------|----------|----------------------|
| 41.75"H x 18.5"SQ       | 65 lbs              | 42-Gallon | 13″W x 6″H            | 13″W x 19″H | Yes                  | Yes              | 1-year   | 25%+                 |