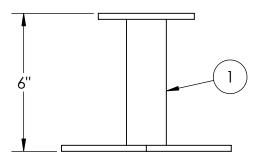

| Item | Description             | Qty. |
|------|-------------------------|------|
| 1    | 6" Surface Mount Stand  | 1    |
| 2    | 3/8"x1-1/2" SS Hex Bolt | 4    |
| 3    | 3/8" SS Nylock Nut      | 4    |
| 4    | 3/8" SS Flat Washer     | 8    |