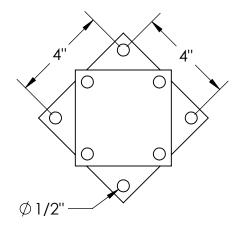

- Position stand where you want the receptacle located and mark hole locations.
- Drill holes in the concrete using the recommended drill bit for the size of anchors you 2. are using.
- 3.
- Install stand with the anchors and tighten them down securely. Screw the hex bolts, with washer, through the holes in the receptacle base plate and
- Install another washer, then the Nylock nut and tighten securely. 5.