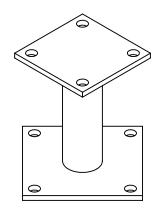

## 6" Surface Mount Stand for Total Coat Receptacles

In Accordance to California law: WARNING This product contains a chemical known to the State of California to cause cancer and birth defects or other reproductive harm.

- Position stand where you want the receptacle located and mark hole locations.
- Drill holes in the concrete using the recommended drill bit for the size of anchors you 2. are using.
- 3.
- Install stand with the anchors and tighten them down securely. Screw the hex bolts, with washer, through the holes in the receptacle base plate and
- Install another washer, then the Nylock nut and tighten securely. 5.