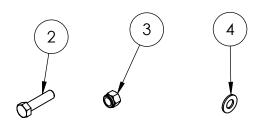

| Item | Description             | Qty. |
|------|-------------------------|------|
| 1    | 6" Surface Mount Stand  | 1    |
| 2    | 3/8"x1-1/2" SS Hex Bolt | 4    |
| 3    | 3/8" SS Nylock Nut      | 4    |
| 4    | 3/8" SS Flat Washer     | 8    |