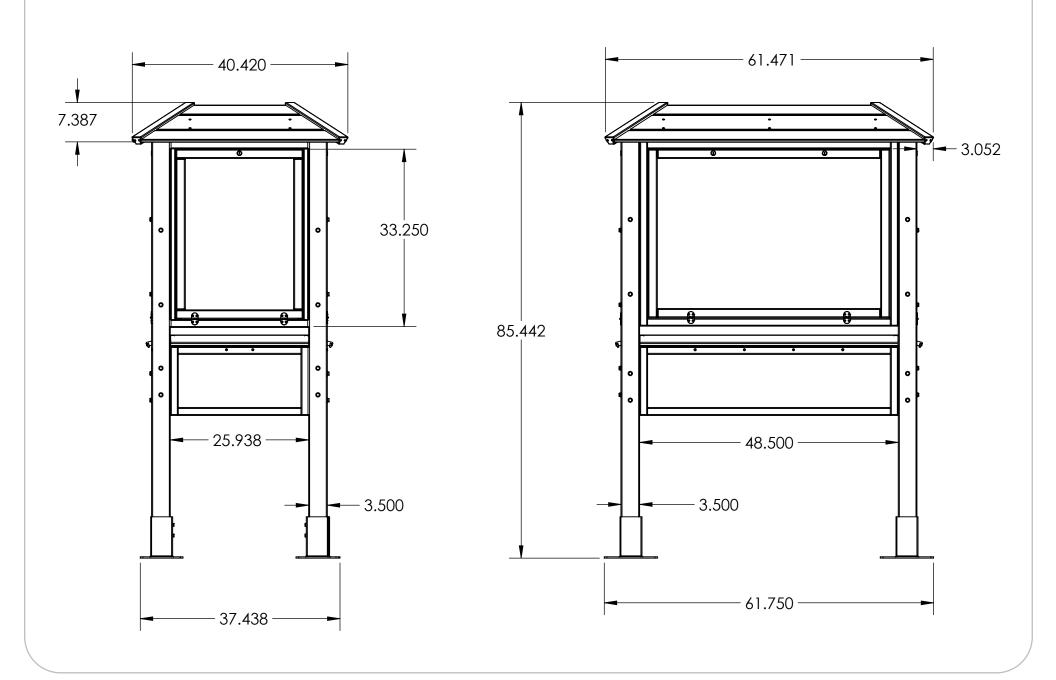

#### ALL DIMENSIONS ARE SHOWN IN INCHES

ALL DIMENSIONS ARE SHOWN IN INCHES

HARDWARE: STAINLESS STEEL MATERIAL: RECYCLED PLASTIC, ACRYLIC, 1/4" CORK