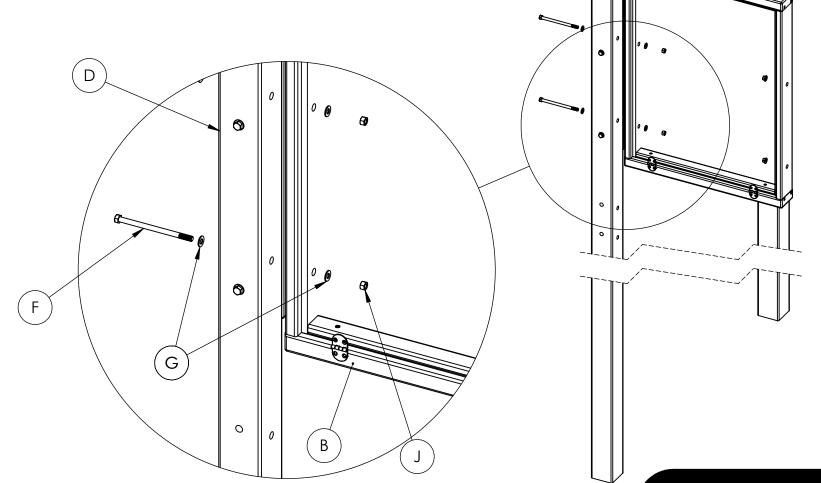

#### STEP 3

With the help of another person, hold a vertical message center (B) up to the mounted horizontal assembly Secure the vertical message center to the post with (2) 6" hex head bolts (F) with washers (G) and (2) hex nuts (J) with washers (G)