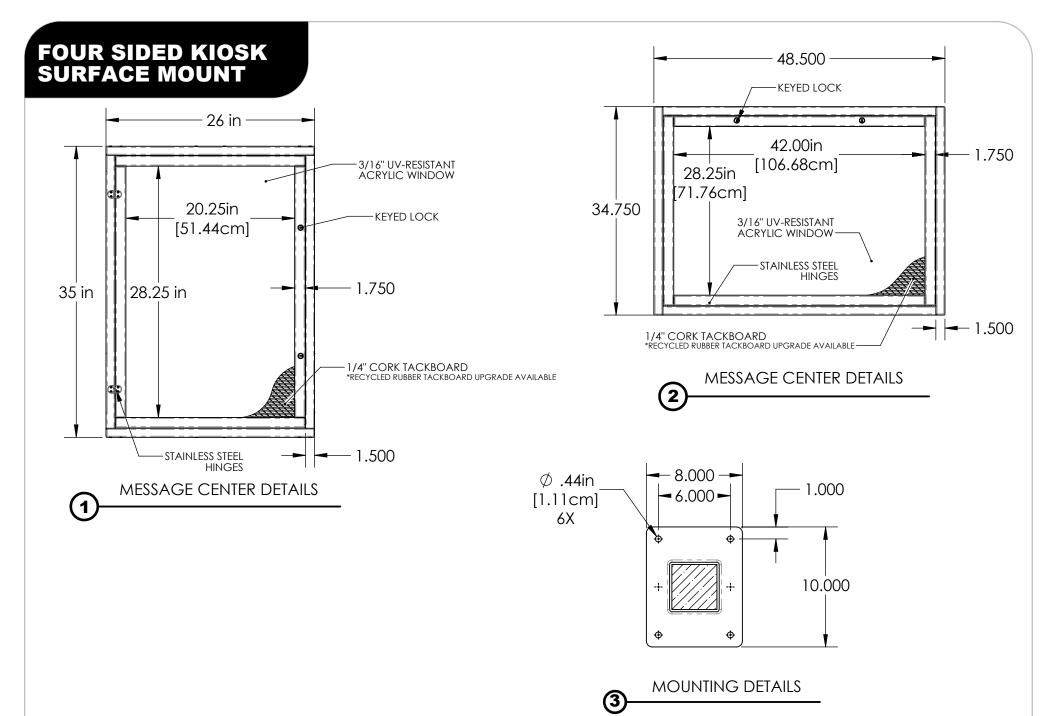

#### ALL DIMENSIONS ARE SHOWN IN INCHES

ALL DIMENSIONS ARE SHOWN IN INCHES

HARDWARE: STAINLESS STEEL MATERIAL: RECYCLED PLASTIC, ACRYLIC, 1/4" CORK