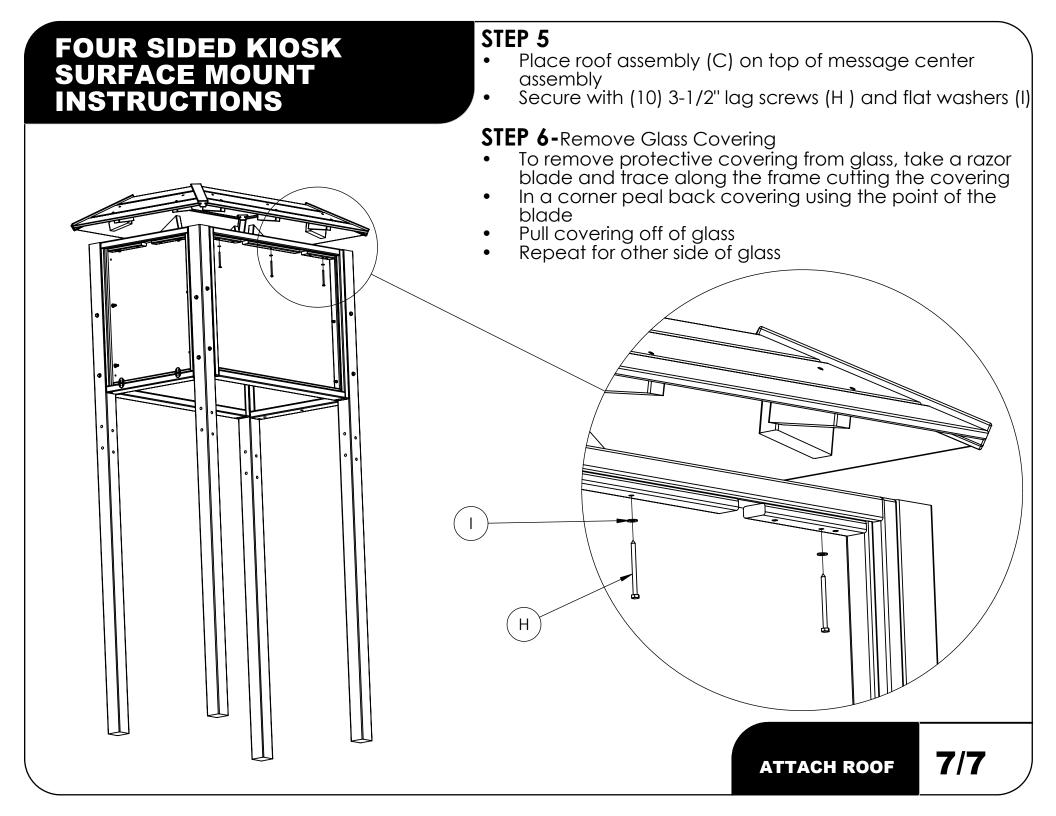

Posts (Holes for literature rack also shown) AMC-P0249

**4X** 

COMPONENTS & TOOLS REQUIRED FOR ASSEMBLY

1/7

**8X** 3/8" X 6.5" Hex Head Bolt

**8X** 3/8" X 6" Hex Head Bolt

**10X** 1/4" X 3-1/2" Lag Screw

**18X** 1/4" Flat Washer

**32X** 3/8" Flat Washer

**16X** 3/8" Hex Nut

1/4" X 1-1/2" Lag Screw