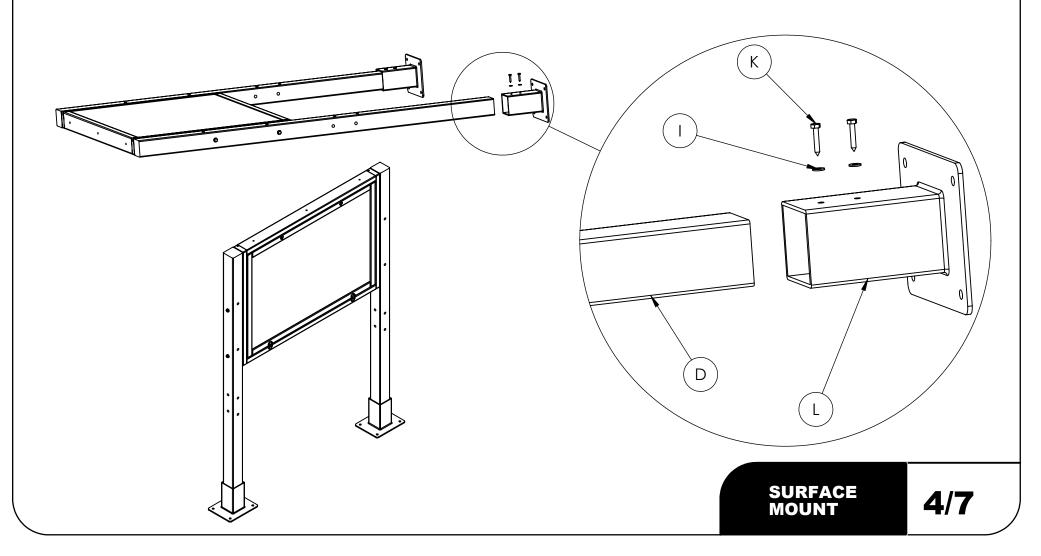

#### **STEP 2 SURFACE MOUNT**

- Keep the message centers with the posts attached on the ground
- Put the surface mount bases (L) onto the post bottoms (D)
- Fasten with the 1-1/2" lag screw (K) and washer (I) thru surface mount base (L) and screw into post (D) Lift properly into standing position
- Secure 1 message center assembly with surface mount bases to ground in desired location