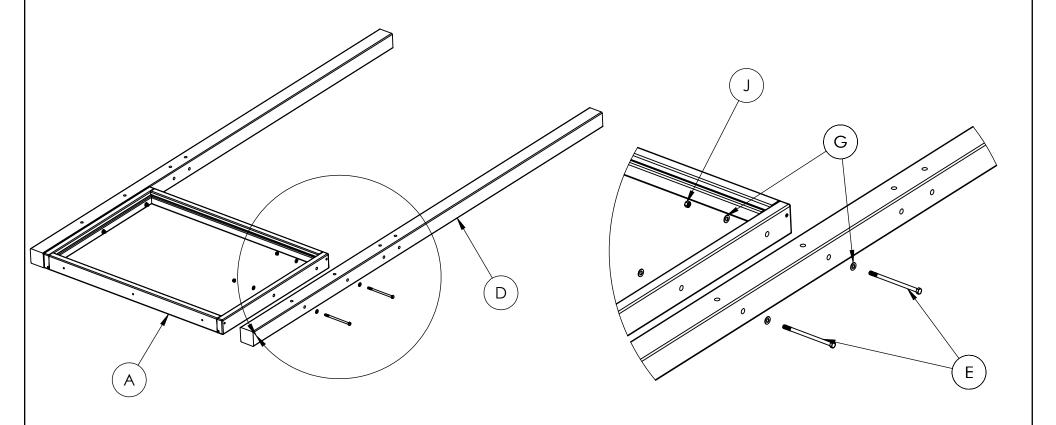

#### STEP 1

- Lay the horizontal message center (A) on the ground Put end post (D) on the side of message center (A) with holes lining up
- Insert (2) 6.5" hex head bolts (E) with washers (G) through the post and message center and secure on the inside of the message center with washers (G) and hex nuts (J)
  Repeat for the other post and the other horizontal message center (A)