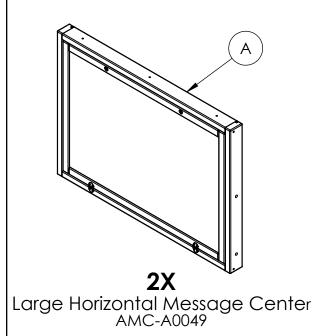

#### STEP 1

- Lay the horizontal message center (A) on the ground Put end post (D) on the side of message center (A) with holes lining up
- Insert (2) 6.5" hex head bolts (E) with washers (G) through the post and message center and secure on the inside of the message center with washers (G) and hex nuts (J)
  Repeat for the other post and the other horizontal message center (A)

#### STEP 3

With the help of another person, hold a vertical message center (B) up to the mounted horizontal assembly Secure the vertical message center to the post with (2) 6" hex head bolts (F) with washers (G) and (2) hex nuts (J) with washers (G)

#### STEP 4

- Lift the other horizontal message center assembly upright
- Secure the horizontal message center assembly to the vertical message center with (2) 6" hex head bolts (F) with washers (G) and (2) hex nuts (J) with washers (G)
- Repeat Step 3 for the remaining vertical message center
- Square the assembly and secure the remaining surface mount bases to the ground