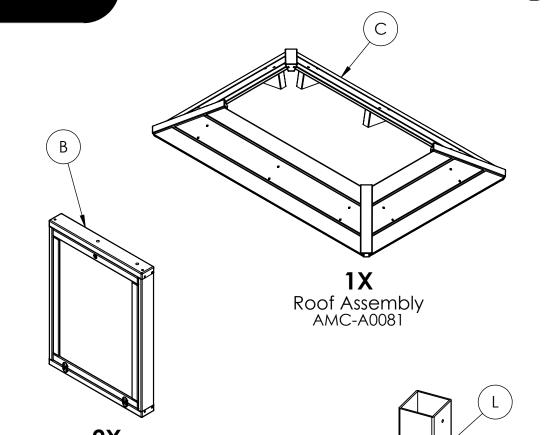

#### STEP 3

With the help of another person, hold a vertical message center (B) up to the mounted horizontal assembly Secure the vertical message center to the post with (2) 6" hex head bolts (F) with washers (G) and (2) hex nuts (J) with washers (G)

#### STEP 4

- Lift the other horizontal message center assembly upright
- Secure the horizontal message center assembly to the vertical message center with (2) 6" hex head bolts (F) with washers (G) and (2) hex nuts (J) with washers (G)
- Repeat Step 3 for the remaining vertical message center
- Square the assembly and secure the remaining surface mount bases to the ground