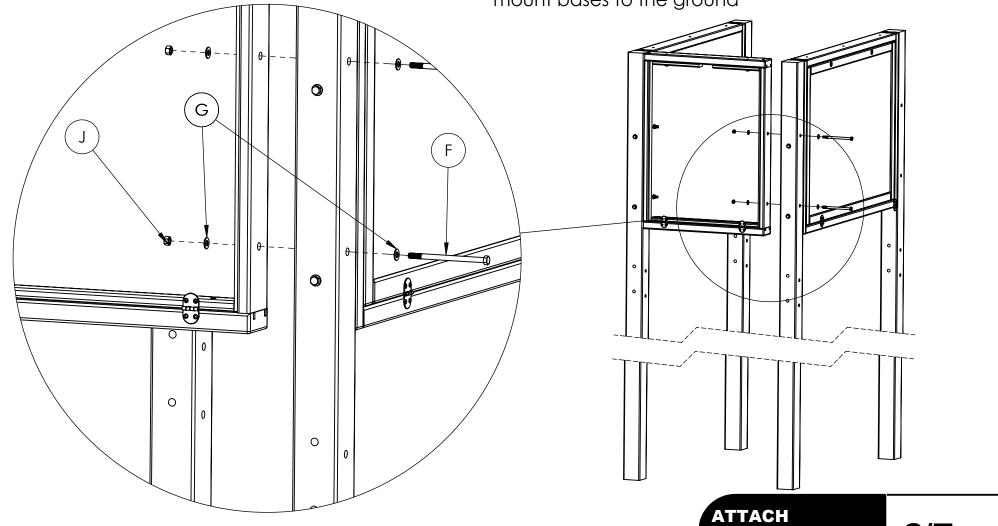

#### STEP 4

- Lift the other horizontal message center assembly upright
- Secure the horizontal message center assembly to the vertical message center with (2) 6" hex head bolts (F) with washers (G) and (2) hex nuts (J) with washers (G)
- Repeat Step 3 for the remaining vertical message center
- Square the assembly and secure the remaining surface mount bases to the ground

ATTACH HORIZONTAL MESSAGE CENTER

6/7