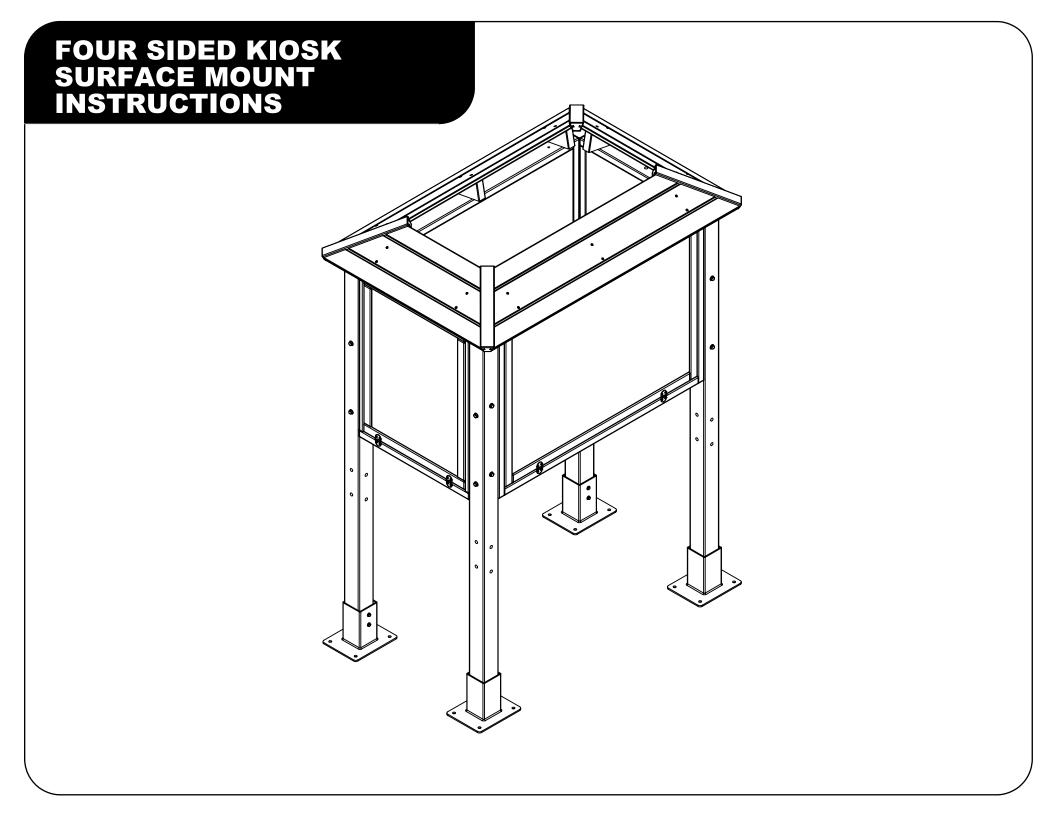

Posts (Holes for literature rack also shown) AMC-P0249

**4X** 

COMPONENTS & TOOLS REQUIRED FOR ASSEMBLY

1/7

**8X** 3/8" X 6.5" Hex Head Bolt

**8X** 3/8" X 6" Hex Head Bolt

**10X** 1/4" X 3-1/2" Lag Screw

**18X** 1/4" Flat Washer

**32X** 3/8" Flat Washer

**16X** 3/8" Hex Nut

1/4" X 1-1/2" Lag Screw

#### STEP 1

- Lay the horizontal message center (A) on the ground Put end post (D) on the side of message center (A) with holes lining up
- Insert (2) 6.5" hex head bolts (E) with washers (G) through the post and message center and secure on the inside of the message center with washers (G) and hex nuts (J)
  Repeat for the other post and the other horizontal message center (A)

#### **STEP 2 SURFACE MOUNT**

- Keep the message centers with the posts attached on the ground
- Put the surface mount bases (L) onto the post bottoms (D)
- Fasten with the 1-1/2" lag screw (K) and washer (I) thru surface mount base (L) and screw into post (D) Lift properly into standing position
- Secure 1 message center assembly with surface mount bases to ground in desired location

#### STEP 3

With the help of another person, hold a vertical message center (B) up to the mounted horizontal assembly Secure the vertical message center to the post with (2) 6" hex head bolts (F) with washers (G) and (2) hex nuts (J) with washers (G)

#### STEP 4

- Lift the other horizontal message center assembly upright
- Secure the horizontal message center assembly to the vertical message center with (2) 6" hex head bolts (F) with washers (G) and (2) hex nuts (J) with washers (G)
- Repeat Step 3 for the remaining vertical message center
- Square the assembly and secure the remaining surface mount bases to the ground