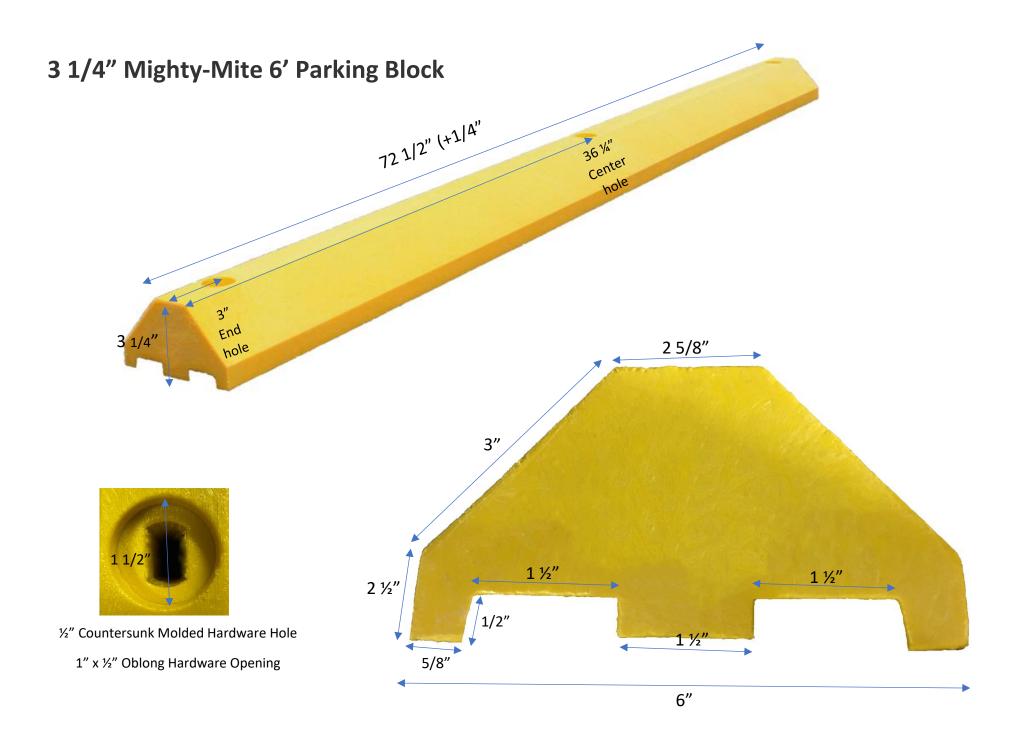

# 3" Low Profile Wheel Stop

#### **Dimensions**

72" l x 6" w x 3.25" h

- \*All dimensions are nominal
- allow for up to 3-6% mold shrinkage