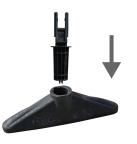

## **ASSEMBLY**

Step 1. Insert the solid end of the Connector into the hole of the Rubber Foot. Repeat.

Step 2. Using a sturdy block as a lever, turn the Connectors counterclockwise until the pronged ends are in line with the rubber feet, as shown. NOTE: Turning the rubber feet after they are installed onto the barrier could cause the barrier panel to break.