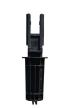

## **ASSEMBLY**

Step 1. Insert the solid end of the Connector into the hole of the Rubber Foot. Repeat.

Step 2. Using a sturdy block as a lever, turn the Connectors counterclockwise until the pronged ends are in line with the rubber feet, as shown. NOTE: Turning the rubber feet after they are installed onto the barrier could cause the barrier panel to break.