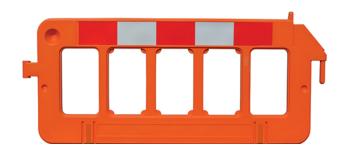

## <u>COMPONENTS</u>

1 Barrier Panel

2 Connectors

2 Rubber Feet

Step 3. Align the Panel over the two pronged ends of the Connectors. Carefully push down on the Panel until the Connector prongs click into each side of the panel.

Step 4. Connect multiple Barriers with the linking brackets to achieve the desired configuration.