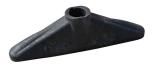

## <u>COMPONENTS</u>

1 Barrier Panel

2 Connectors

2 Rubber Feet

## **ASSEMBLY**

Step 1. Insert the solid end of the Connector into the hole of the Rubber Foot. Repeat.

Step 2. Using a sturdy block as a lever, turn the Connectors counterclockwise until the pronged ends are in line with the rubber feet, as shown. NOTE: Turning the rubber feet after they are installed onto the barrier could cause the barrier panel to break.