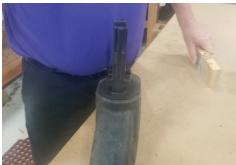

## **ASSEMBLY**

Step 1. Insert the solid end of the Connector into the hole of the Rubber Foot. Repeat.

Step 2. Using a sturdy block as a lever, turn the Connectors counterclockwise until the pronged ends are in line with the rubber feet, as shown. NOTE: Turning the rubber feet after they are installed onto the barrier could cause the barrier panel to break.