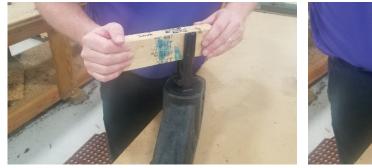

## **ASSEMBLY**

Step 1. Insert the solid end of the Connector into the hole of the Rubber Foot. Repeat.

Step 2. Using a sturdy block as a lever, turn the Connectors counterclockwise until the pronged ends are in line with the rubber feet, as shown. NOTE: Turning the rubber feet after they are installed onto the barrier could cause the barrier panel to break.