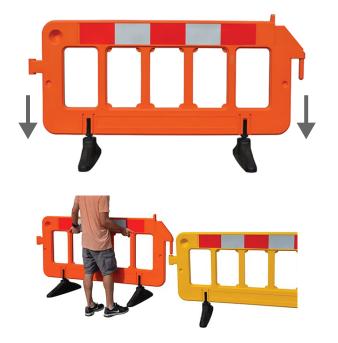

## Crowd Blocker Barriers

## <u>COMPONENTS</u>

1 Barrier Panel

2 Connectors

2 Rubber Feet

Step 3. Align the Panel over the two pronged ends of the Connectors. Carefully push down on the Panel until the Connector prongs click into each side of the panel.

Step 4. Connect multiple Barriers with the linking brackets to achieve the desired configuration.