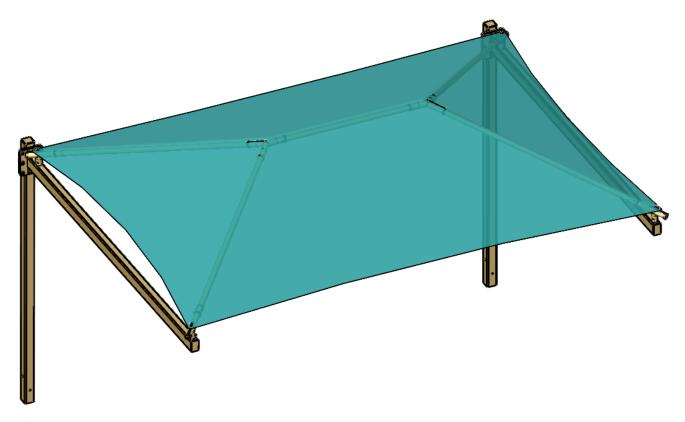

## HANGING CANTILEVER SHADE

## 20' x 12' x 8'

| REF.# | PART DESCRIPTION                     | QTY. |
|-------|--------------------------------------|------|
| 1     | Column - Flanged Cantilever          | 2    |
| 2     | Beam - Flanged With Caps             | 2    |
| 3     | Elbow - Glide                        | 4    |
| 4     | Rafter - Swaged One End              | 4    |
| 5     | Ridge Pole - Swaged Both Ends        | 1    |
| 6     | Joiner - Rectangle Profile           | 2    |
| 7     | Fabric - 20' x 12' With Cable Insert | 1    |
| 8     | Frame Hardware Kit                   | 1    |