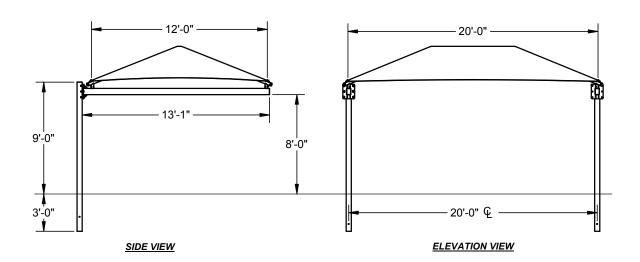

## HANGING CANTILEVER SHADE

## 20' x 12' x 8'

| REF.# | PART DESCRIPTION                     | QTY. |
|-------|--------------------------------------|------|
| 1     | Column - Flanged Cantilever          | 2    |
| 2     | Beam - Flanged With Caps             | 2    |
| 3     | Elbow - Glide                        | 4    |
| 4     | Rafter - Swaged One End              | 4    |
| 5     | Ridge Pole - Swaged Both Ends        | 1    |
| 6     | Joiner - Rectangle Profile           | 2    |
| 7     | Fabric - 20' x 12' With Cable Insert | 1    |
| 8     | Frame Hardware Kit                   | 1    |

These drawings are for reference only and should not be used as construction details. Materials, fasteners, and foundations are subject to change if professionally sealed engineering drawings are required. Designed for 93 MPH Basic Wind Speed.