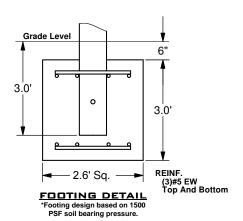

These drawings are for reference only and should not be used as construction details. Materials, fasteners, and foundations are subject to change if professionally sealed engineering drawings are required. Designed for 93 MPH Basic Wind Speed.