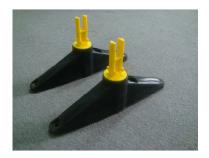

## **Plastic Crowd Control Barriers**

Before assembly, be sure that all components are included.

| Part List | Description | Qty. | Drawings               |
|-----------|-------------|------|------------------------|
| A         | Panel       | 1    |                        |
| В         | Rubber Foot | 2    |                        |
| С         | Connectors  | 2    | Contract of the second |

## **Assembly Steps:**

**Step # 1:** Place solid end of one Connector (C) over the hole in the Rubber Foot (B). Attach one Connector (C) to one Rubber Foot (B). Repeat.

Step #2: Align Panel (A) over the two the pronged ends of the Connectors (C). Carefully push down on Panel (A) and slide the Connector (C) prongs into the panel on each side.