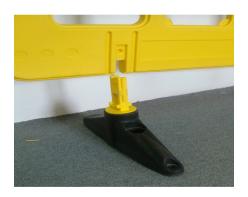

## **Assembly Steps:**

**Step # 1:** Place solid end of one Connector (C) over the hole in the Rubber Foot (B). Attach one Connector (C) to one Rubber Foot (B). Repeat.

Step #2: Align Panel (A) over the two the pronged ends of the Connectors (C). Carefully push down on Panel (A) and slide the Connector (C) prongs into the panel on each side.