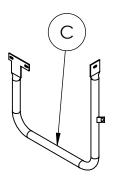

#### **COMPONENTS**

**HARDWARE** 

Right Legs

Center Cross Brace

Corner Brackets

36 M8 Hex Nut

M8 Flat Washer

**REQUIRED TOOLS** (NOT INCLUDED)

# **INSTRUCTIONS** Е 0 Е Ε 0-Н ATTACH TABLE LEGS 3/4