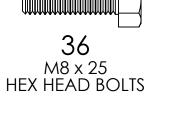

#### **COMPONENTS**

**HARDWARE** 

Right Legs

Center Cross Brace

Corner Brackets

36 M8 Hex Nut

M8 Flat Washer

**REQUIRED TOOLS** (NOT INCLUDED)

1 -13 MM WRENCH 1 - 13 MM SOCKET

NOTE: IT IS IMPORTANT TO KEEP ALL BOLTS FINGER TIGHT **DURING ASSEMBLY UNTIL ENTIRE TABLE IS ASSEMBLED** 

> **HARDWARE & TOOLS REQUIRED FOR ASSEMBLY**

2/4

#### **COMPONENTS**

**HARDWARE** 

Right Legs

Center Cross Brace

Corner Brackets

Seats

36 M8 Hex Nut

M8 Flat Washer

#### **REQUIRED TOOLS** (NOT INCLUDED)

1 -13MM WRENCH 1 - 13MM SOCKET

NOTE: IT IS IMPORTANT TO KEEP ALL BOLTS FINGER TIGHT **DURING ASSEMBLY UNTIL ENTIRE TABLE IS ASSEMBLED** 

> **HARDWARE & TOOLS REQUIRED FOR ASSEMBLY**