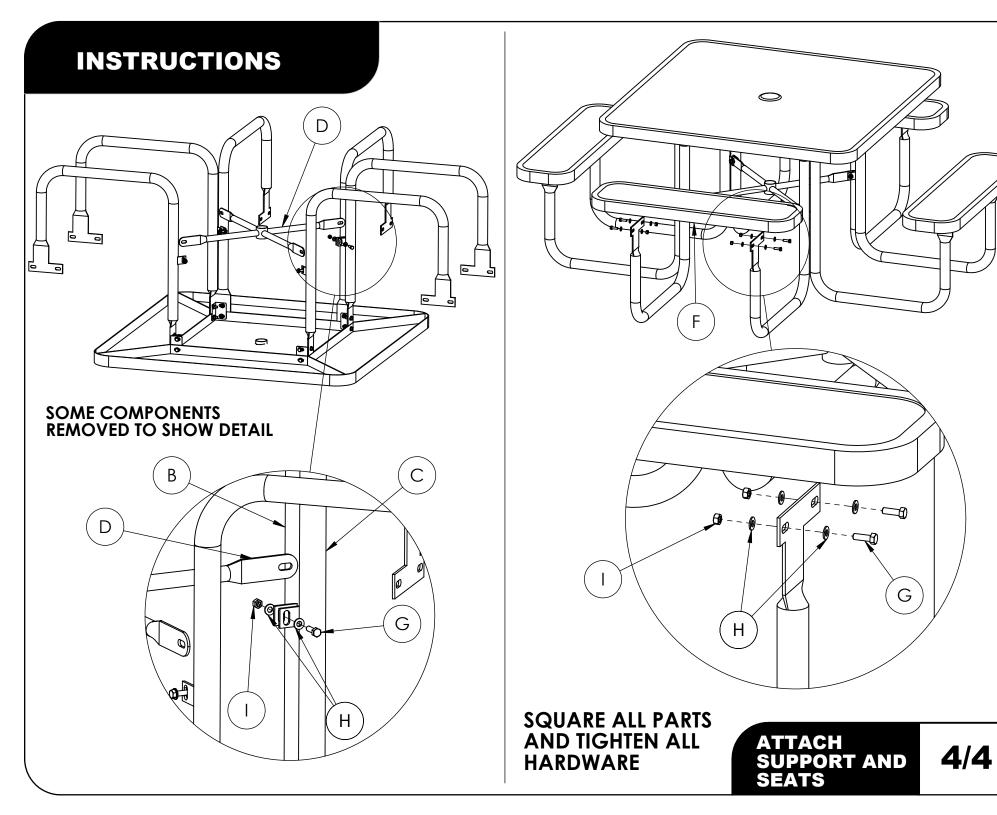

Right Legs





Center Cross Brace





Corner Brackets





36 M8 Hex Nut

M8 Flat Washer

**REQUIRED TOOLS** (NOT INCLUDED)

1 -13 MM WRENCH 1 - 13 MM SOCKET

NOTE: IT IS IMPORTANT TO KEEP ALL BOLTS FINGER TIGHT **DURING ASSEMBLY UNTIL ENTIRE TABLE IS ASSEMBLED** 

> **HARDWARE & TOOLS REQUIRED FOR ASSEMBLY**

2/4

# **INSTRUCTIONS** Е 0 Е Ε 0-Н ATTACH TABLE LEGS 3/4



#### **INSTRUCTIONS**

Square Picnic Tables

#### **COMPONENTS**









**HARDWARE** 



Right Legs











Center Cross Brace

Corner Brackets

Seats

36 M8 Hex Nut

M8 Flat Washer

#### **REQUIRED TOOLS** (NOT INCLUDED)

1 -13MM WRENCH 1 - 13MM SOCKET

NOTE: IT IS IMPORTANT TO KEEP ALL BOLTS FINGER TIGHT **DURING ASSEMBLY UNTIL ENTIRE TABLE IS ASSEMBLED** 

> **HARDWARE & TOOLS REQUIRED FOR ASSEMBLY**

2/4