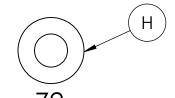

## **INSTRUCTIONS**

Round & Square Picnic Tables



### INSTRUCTIONS

Round Picnic Tables

#### **COMPONENTS**









**HARDWARE** 



Right Legs





Center Cross Brace





Corner Brackets





36 M8 Hex Nut

M8 Flat Washer

**REQUIRED TOOLS** (NOT INCLUDED)

1 -13 MM WRENCH 1 - 13 MM SOCKET

NOTE: IT IS IMPORTANT TO KEEP ALL BOLTS FINGER TIGHT **DURING ASSEMBLY UNTIL ENTIRE TABLE IS ASSEMBLED** 

> **HARDWARE & TOOLS REQUIRED FOR ASSEMBLY**

2/4

# **INSTRUCTIONS** Е 0 Е Ε 0-Н ATTACH TABLE LEGS 3/4



#### **INSTRUCTIONS**

Square Picnic Tables

#### **COMPONENTS**









**HARDWARE** 



Right Legs











Center Cross Brace

Corner Brackets

Seats

36 M8 Hex Nut

M8 Flat Washer

#### **REQUIRED TOOLS** (NOT INCLUDED)

1 -13MM WRENCH 1 - 13MM SOCKET

NOTE: IT IS IMPORTANT TO KEEP ALL BOLTS FINGER TIGHT **DURING ASSEMBLY UNTIL ENTIRE TABLE IS ASSEMBLED** 

> **HARDWARE & TOOLS REQUIRED FOR ASSEMBLY**

2/4