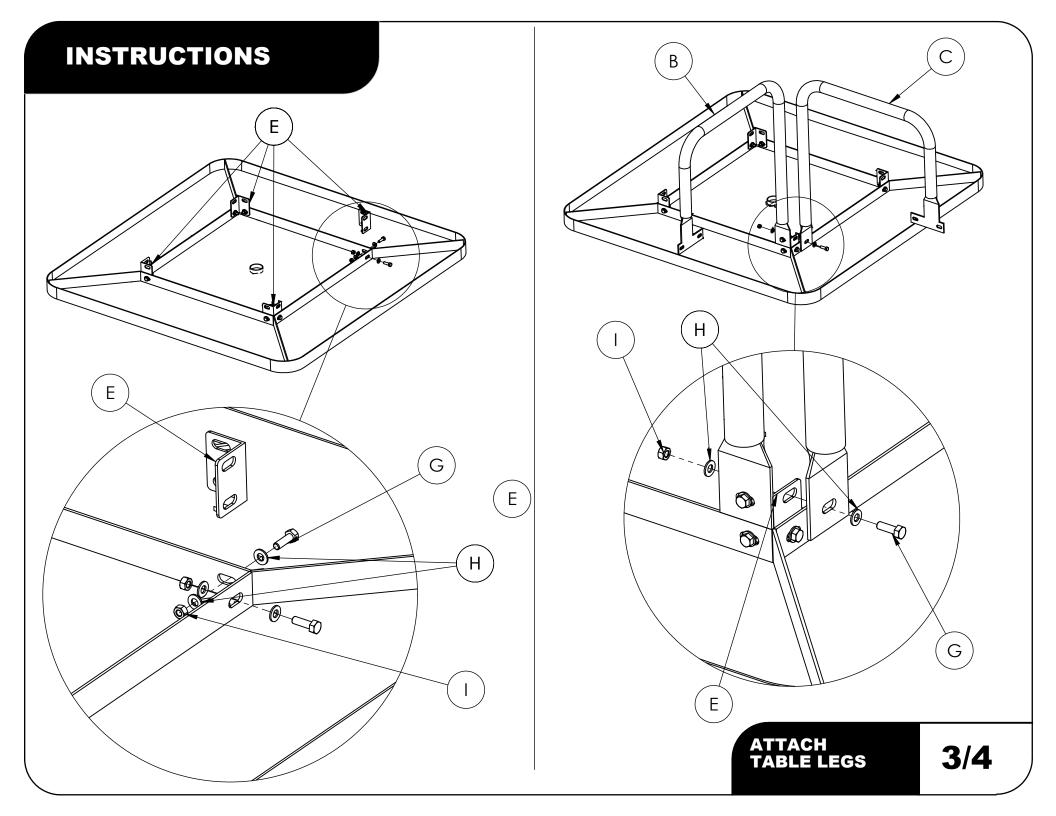

** 



Right Legs





Center Cross Brace





Corner Brackets





36 M8 Hex Nut

M8 Flat Washer

**REQUIRED TOOLS** (NOT INCLUDED)

1 -13 MM WRENCH 1 - 13 MM SOCKET

NOTE: IT IS IMPORTANT TO KEEP ALL BOLTS FINGER TIGHT **DURING ASSEMBLY UNTIL ENTIRE TABLE IS ASSEMBLED** 

> **HARDWARE & TOOLS REQUIRED FOR ASSEMBLY**

2/4

# **INSTRUCTIONS** Е 0 Е Ε 0-Н ATTACH TABLE LEGS 3/4



#### **INSTRUCTIONS**

Square Picnic Tables

#### **COMPONENTS**









**HARDWARE** 



Right Legs











Center Cross Brace

Corner Brackets

Seats

36 M8 Hex Nut

M8 Flat Washer

#### **REQUIRED TOOLS** (NOT INCLUDED)

1 -13MM WRENCH 1 - 13MM SOCKET

NOTE: IT IS IMPORTANT TO KEEP ALL BOLTS FINGER TIGHT **DURING ASSEMBLY UNTIL ENTIRE TABLE IS ASSEMBLED** 

> **HARDWARE & TOOLS REQUIRED FOR ASSEMBLY**

2/4