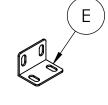

#### **COMPONENTS**

**HARDWARE** 

Right Legs

Center Cross Brace

Corner Brackets

36 M8 Hex Nut

M8 Flat Washer

**REQUIRED TOOLS** (NOT INCLUDED)

# **INSTRUCTIONS** Е 0 Е Ε 0-Н ATTACH TABLE LEGS 3/4

#### **COMPONENTS**

**HARDWARE** 

Right Legs

Center Cross Brace

Corner Brackets

Seats

36 M8 Hex Nut

M8 Flat Washer